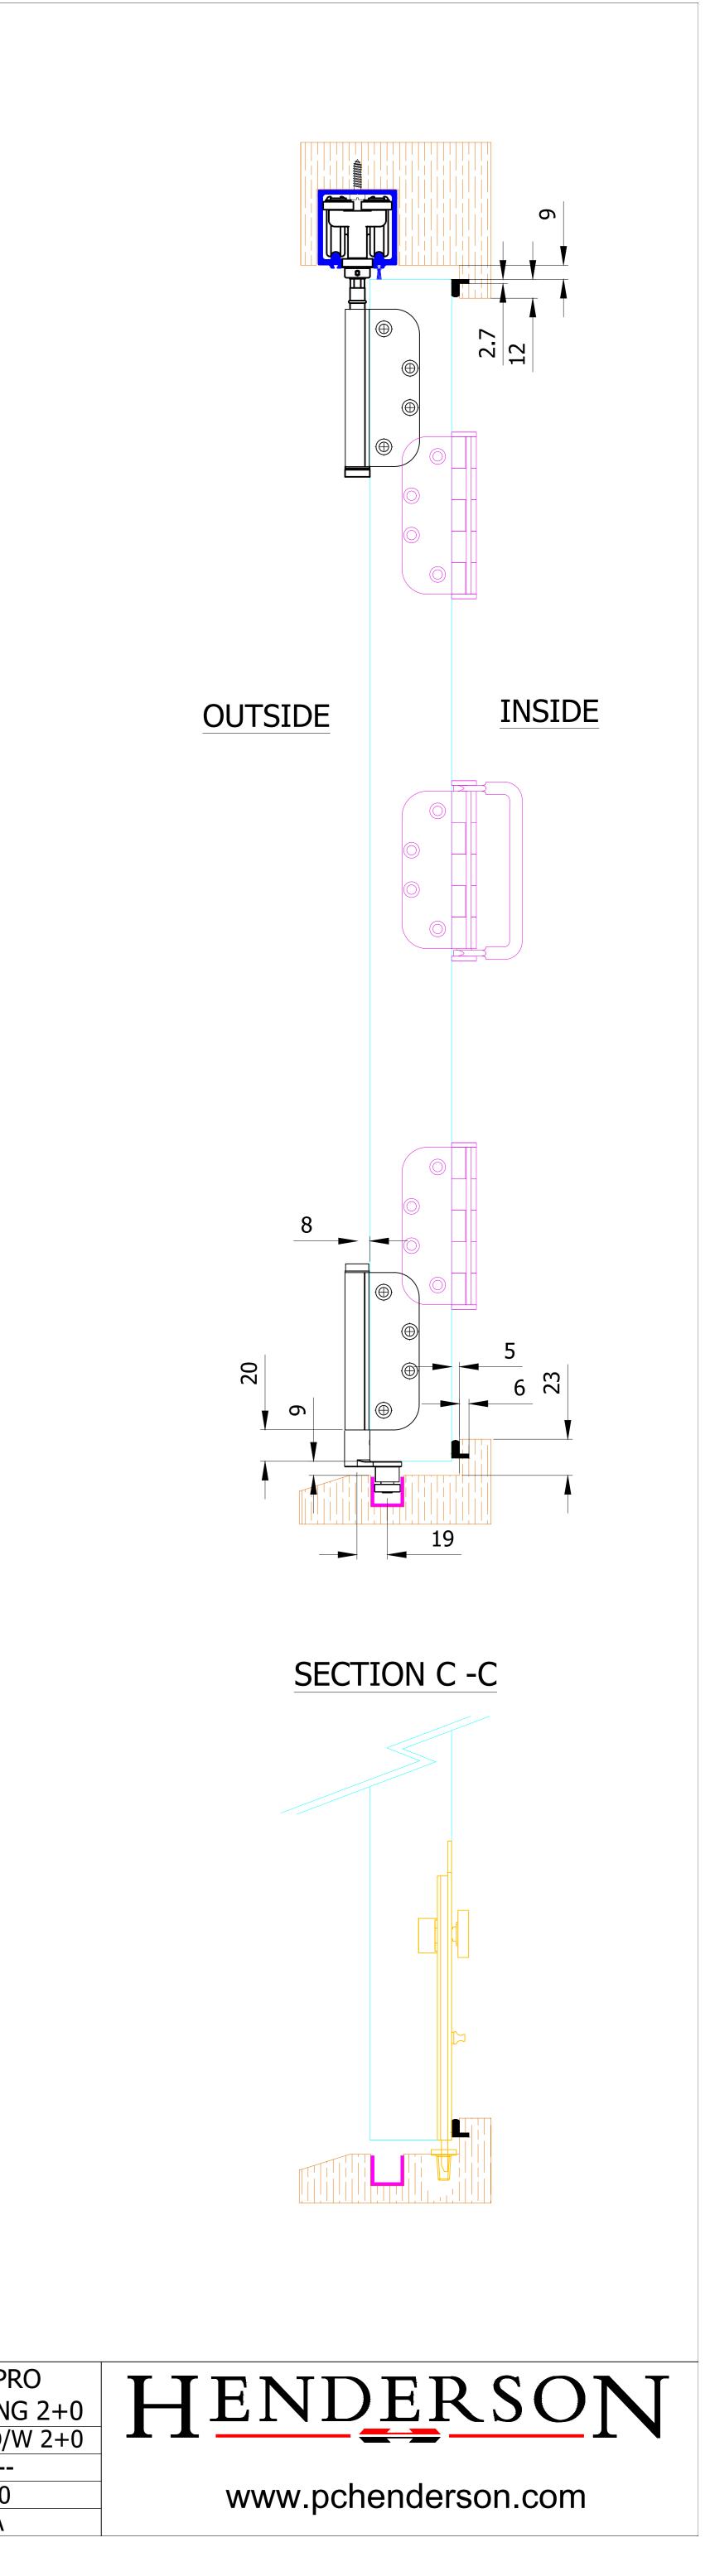

OUTSIDE

 DRAWING IS FOR REFERENCE AND SUBJECT TO CHANGE WITHOUT NOTICE.
 APPLICATION IS FOR EXTERNAL TIMBER FOLDING DOORS WEIGHT MAX 100Kg.
 SQUARE EDGE DOORS ARE SHOWN, SYSTEM CAN BE USED ON REBATED DOORS - REBATE SHOULD BE OPPOSITE SIDE TO HARDWARE - SEE VIEW E.

4. REFER TO FITTING INSTRUCTIONS FOR ROUTING DETAILS REQUIRED
5. 190mm FLUSHBOLTS SHOWN ALTERNATIVE SIZES ARE AVAILABLE - 450 AND 600mm.
6. FOR DOORS BETWEEN 35-47mm THICK AT ALTERNATIVE TO THE SECUREFOLD FLUSHBOLT IS REQUIRED.

7. ALL DIMENSIONS ARE IN MILLIMETERS.

## VIEW E: EXAMPLE REBATED DOOR