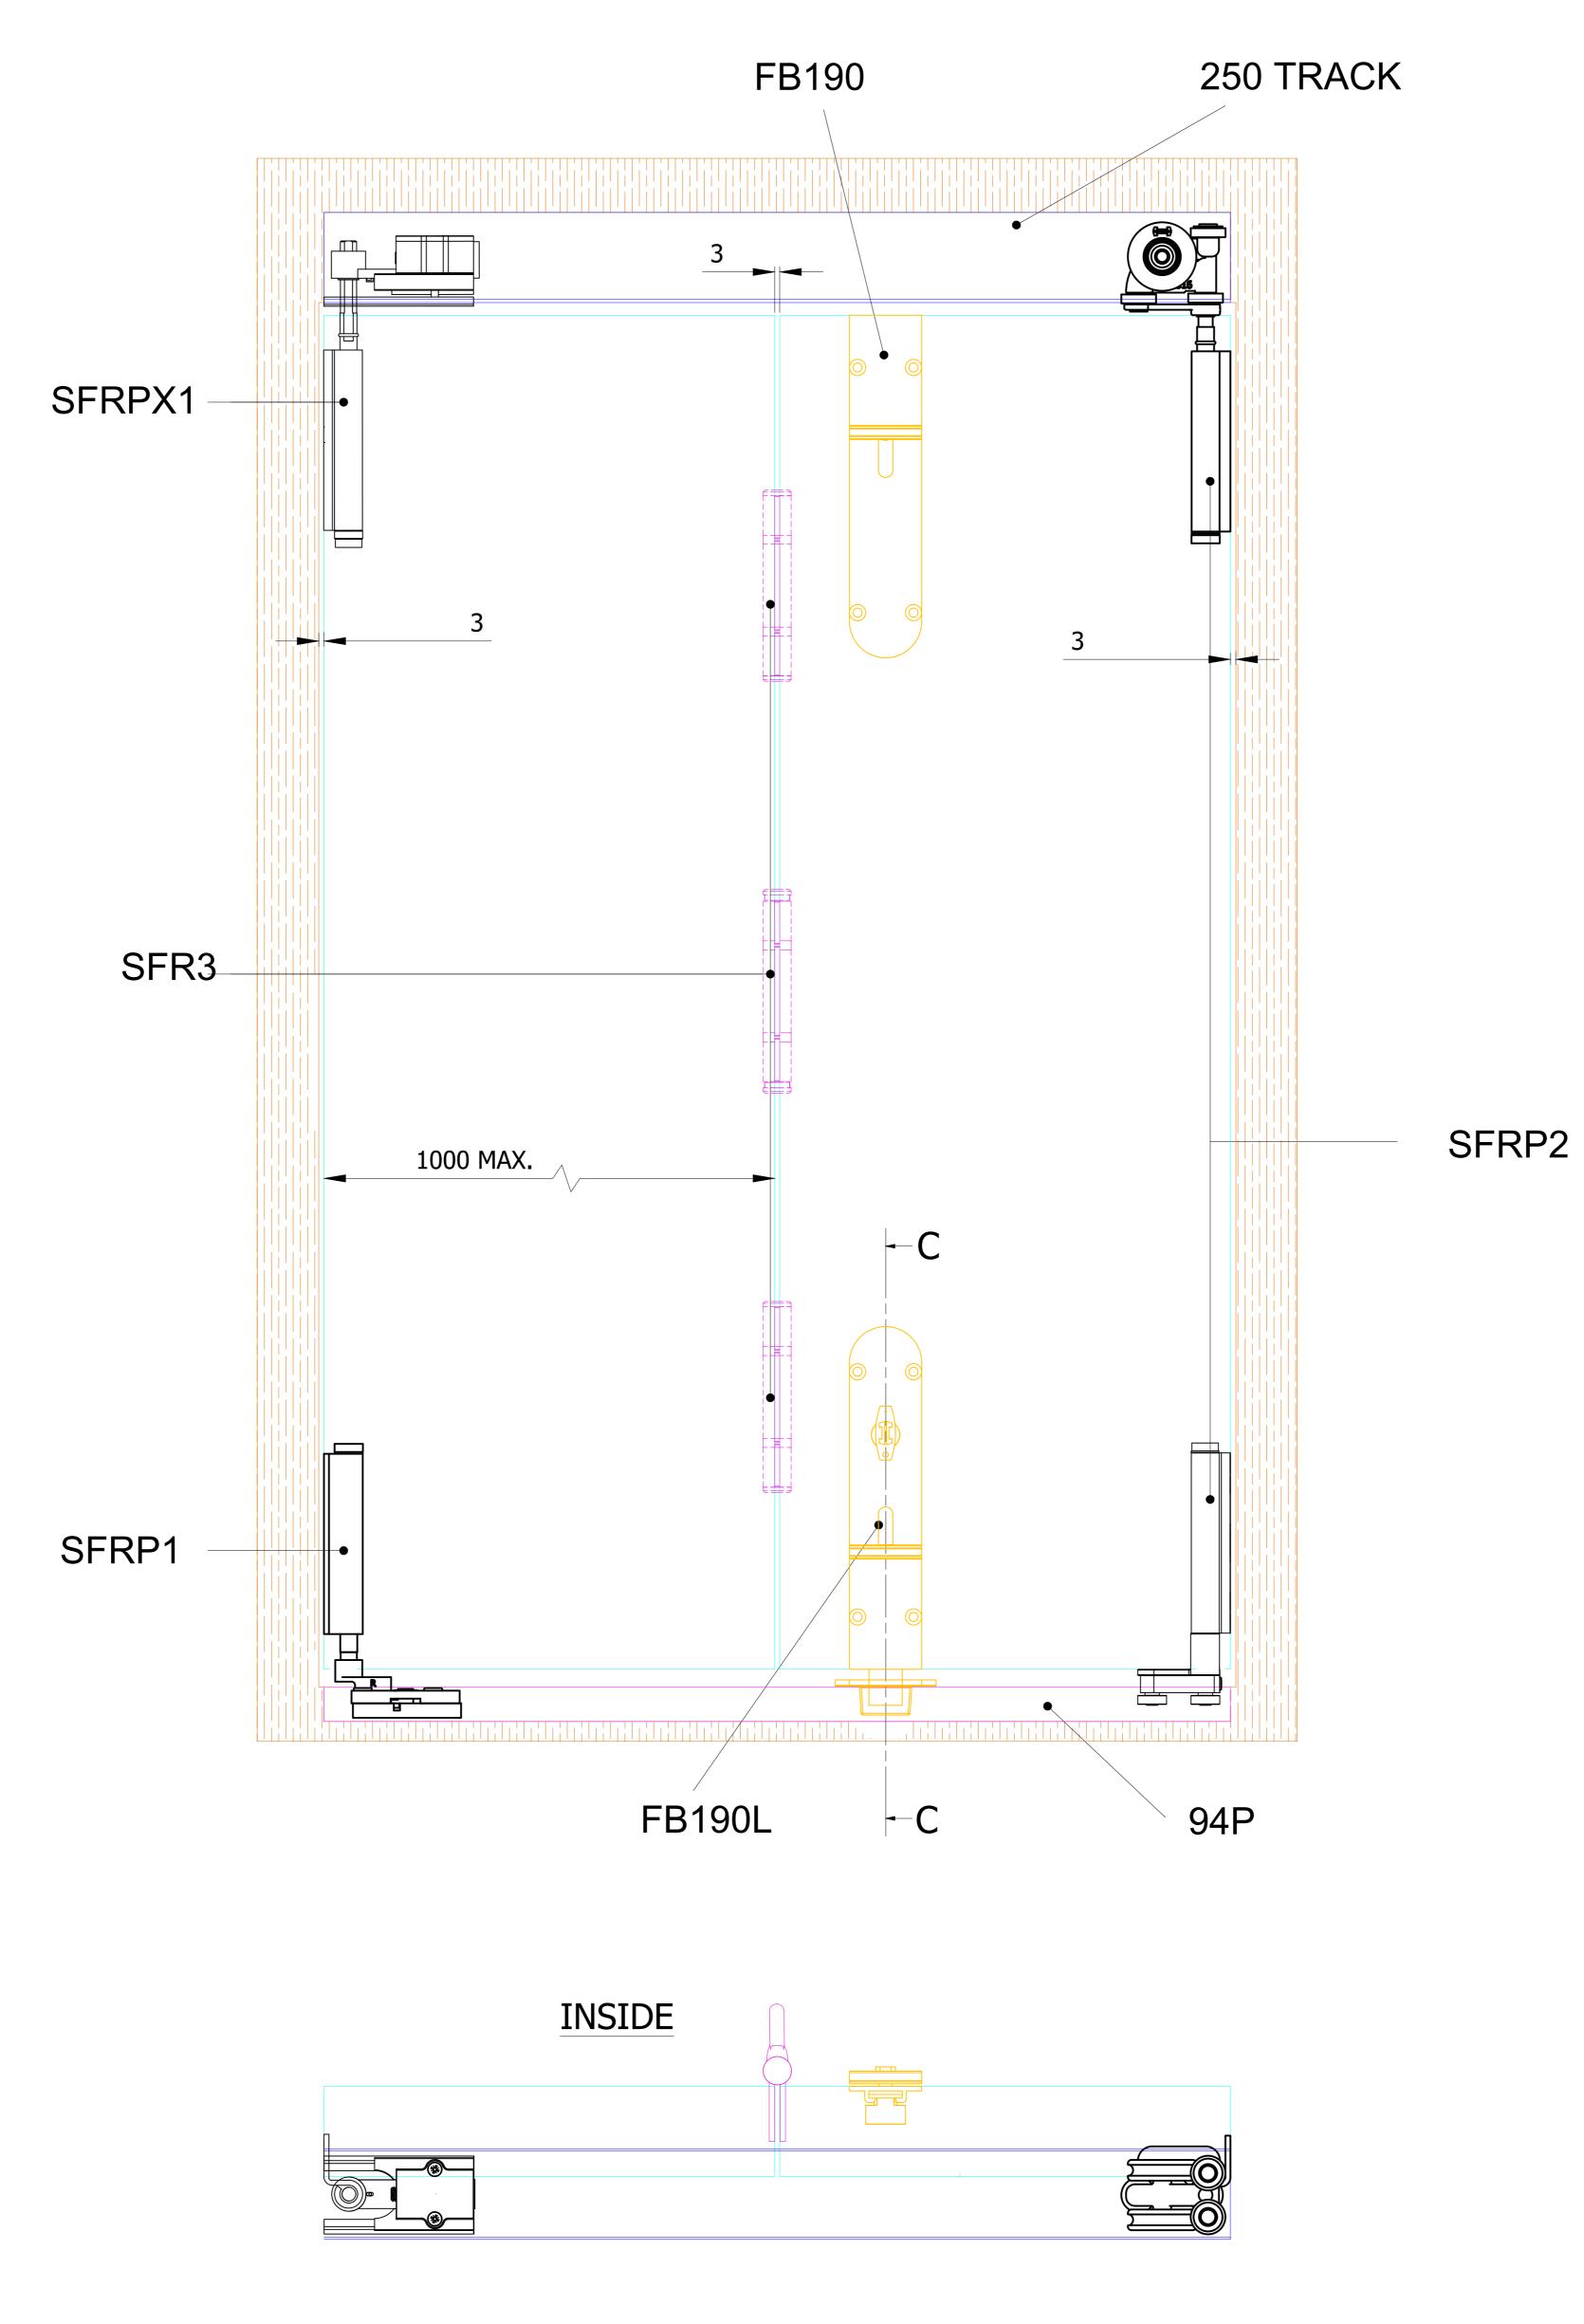

OUTSIDE

 DRAWING IS FOR REFERENCE AND SUBJECT TO CHANGE WITHOUT NOTICE.
 APPLICATION IS FOR EXTERNAL TIMBER FOLDING DOORS WEIGHT MAX 100Kg.
 SQUARE EDGE DOORS ARE SHOWN, SYSTEM CAN BE USED ON REBATED DOORS - REBATE SHOULD BE OPPOSITE SIDE TO HARDWARE - SEE VIEW E.

4. REFER TO FITTING INSTRUCTIONS FOR ROUTING DETAILS REQUIRED
5. 190mm FLUSHBOLTS SHOWN ALTERNATIVE SIZES ARE AVAILABLE - 450 AND 600mm.
6. FOR DOORS BETWEEN 35-47mm THICK AT ALTERNATIVE TO THE SECUREFOLD FLUSHBOLT IS REQUIRED.

7. ALL DIMENSIONS ARE IN MILLIMETERS.