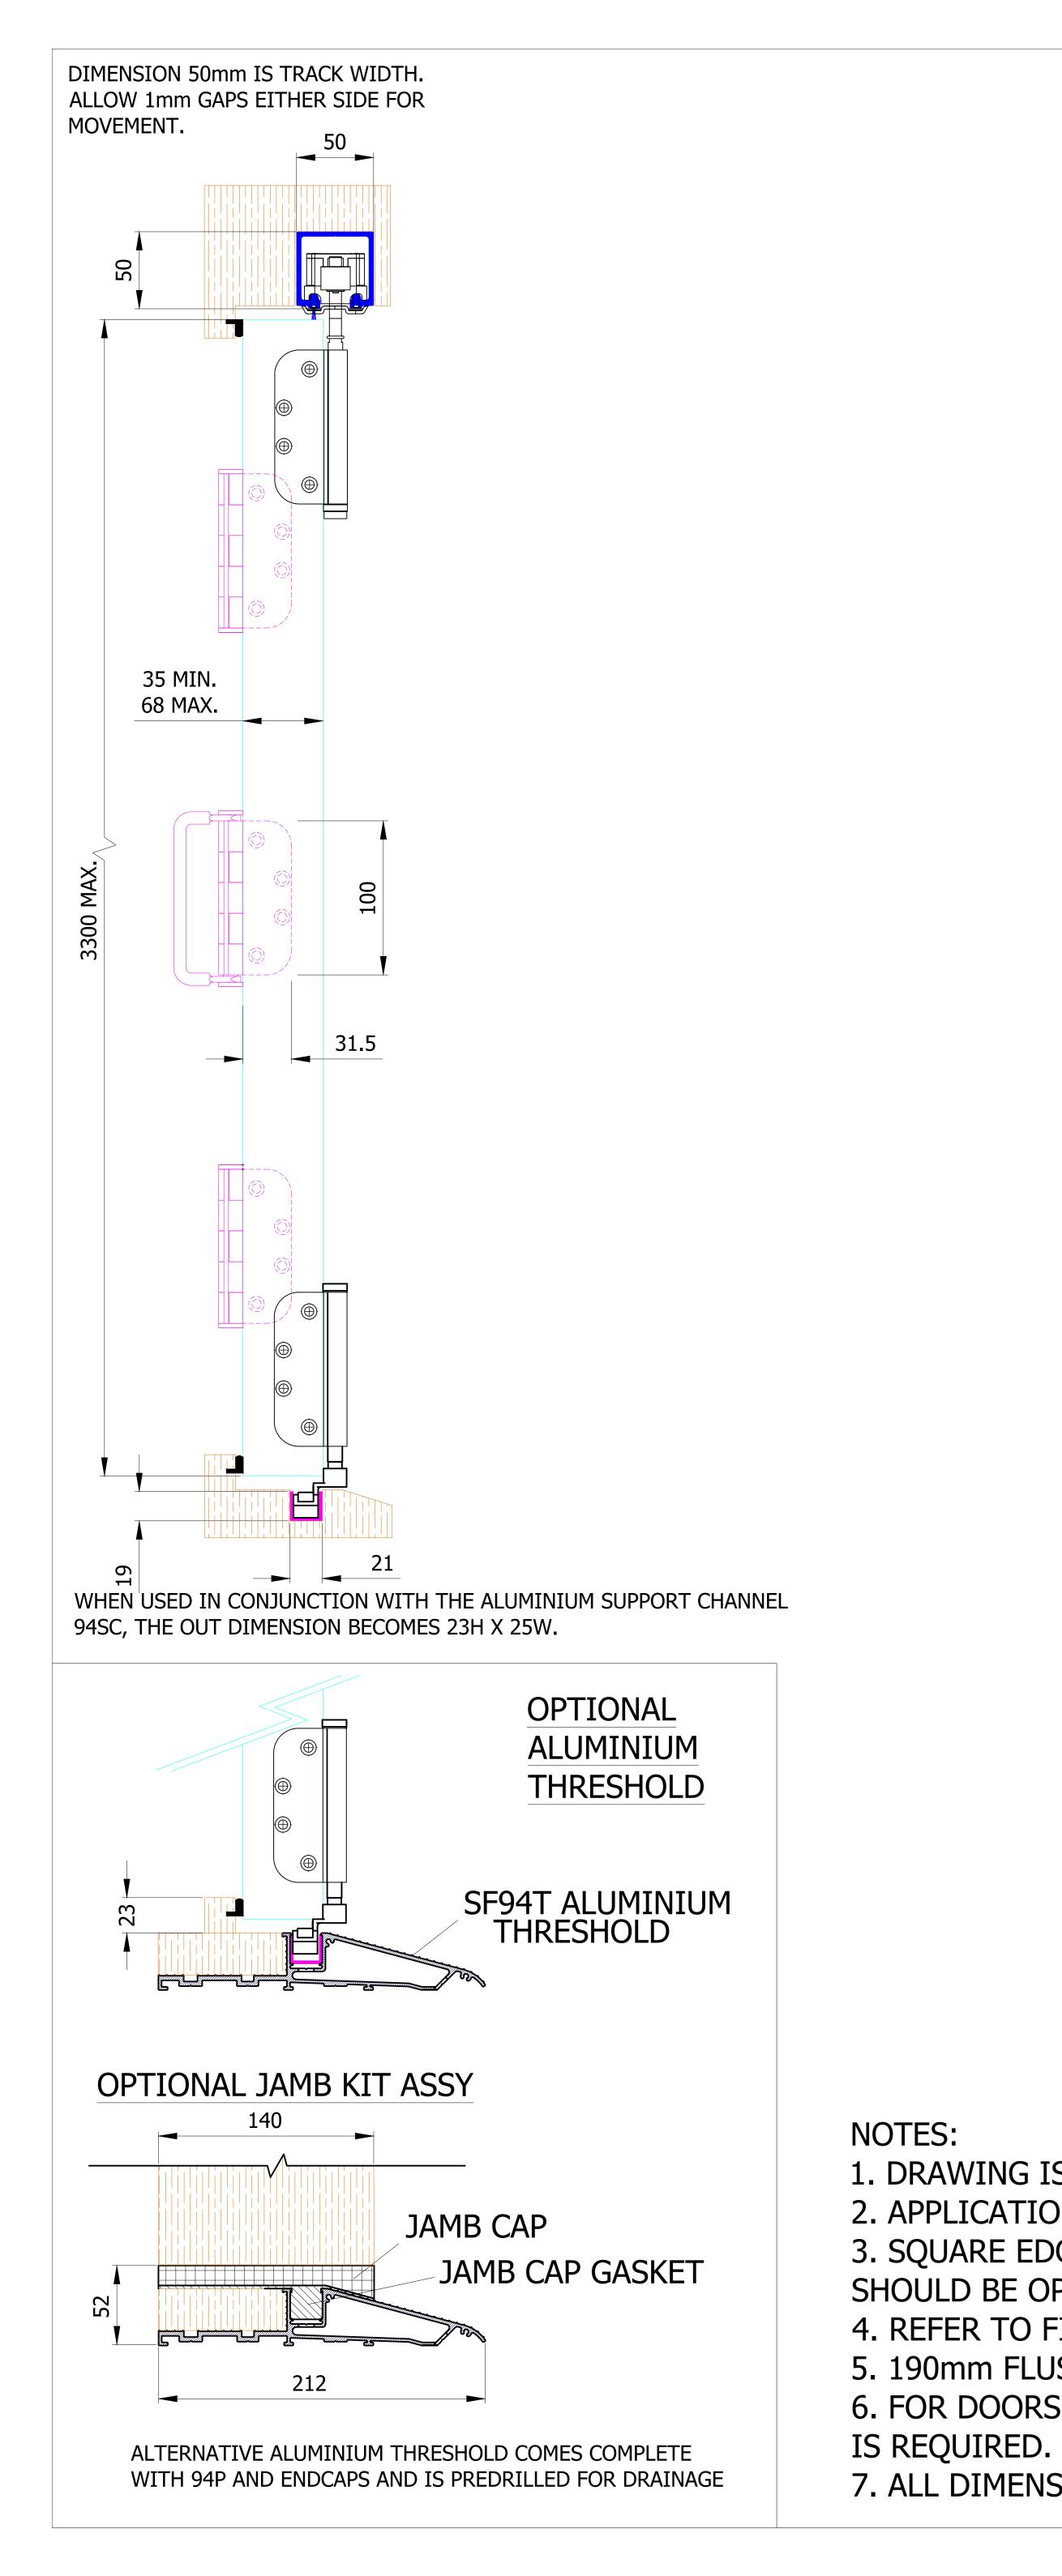

OUTSIDE

 DRAWING IS FOR REFERENCE AND SUBJECT TO CHANGE WITHOUT NOTICE.
 APPLICATION IS FOR EXTERNAL TIMBER FOLDING DOORS WEIGHT MAX 100Kg.
 SQUARE EDGE DOORS ARE SHOWN, SYSTEM CAN BE USED ON REBATED DOORS - REBATE SHOULD BE OPPOSITE SIDE TO HARDWARE - SEE VIEW E.

4. REFER TO FITTING INSTRUCTIONS FOR ROUTING DETAILS REQUIRED
5. 190mm FLUSHBOLTS SHOWN ALTERNATIVE SIZES ARE AVAILABLE - 450 AND 600mm.
6. FOR DOORS BETWEEN 35-47mm THICK AT ALTERNATIVE TO THE SECUREFOLD FLUSHBOLT IS REQUIRED.

7. ALL DIMENSIONS ARE IN MILLIMETERS.