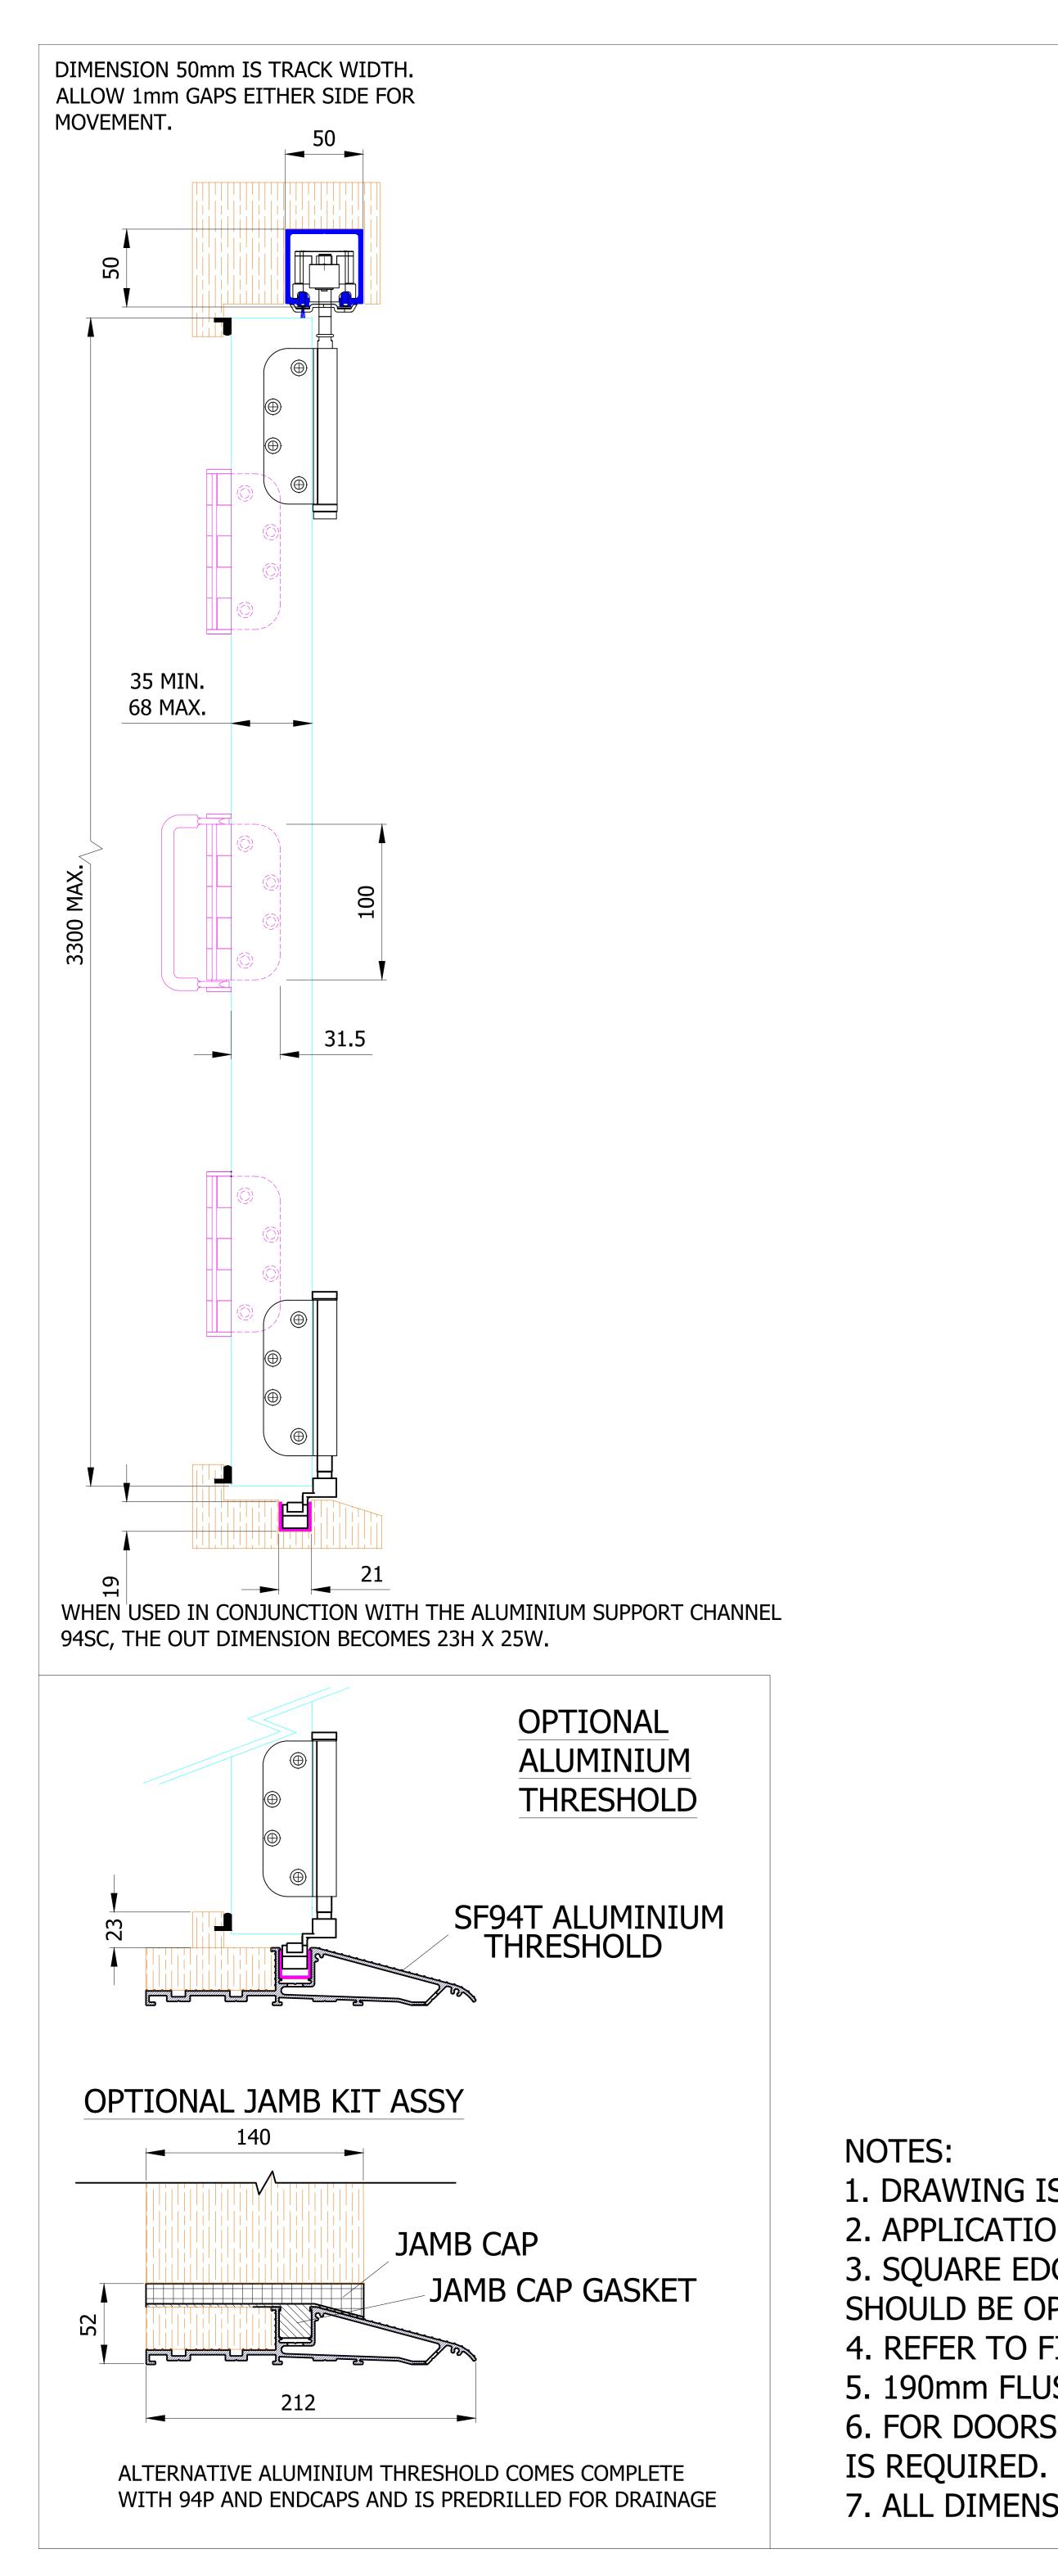

OUTSIDE

 DRAWING IS FOR REFERENCE AND SUBJECT TO CHANGE WITHOUT NOTICE.
 APPLICATION IS FOR EXTERNAL TIMBER FOLDING DOORS WEIGHT MAX 100Kg.
 SQUARE EDGE DOORS ARE SHOWN, SYSTEM CAN BE USED ON REBATED DOORS - REBATE SHOULD BE OPPOSITE SIDE TO HARDWARE - SEE VIEW E.

4. REFER TO FITTING INSTRUCTIONS FOR ROUTING DETAILS REQUIRED
5. 190mm FLUSHBOLTS SHOWN ALTERNATIVE SIZES ARE AVAILABLE - 450 AND 600mm.
6. FOR DOORS BETWEEN 35-47mm THICK AT ALTERNATIVE TO THE SECUREFOLD FLUSHBOLT IS REQUIRED.

7. ALL DIMENSIONS ARE IN MILLIMETERS.