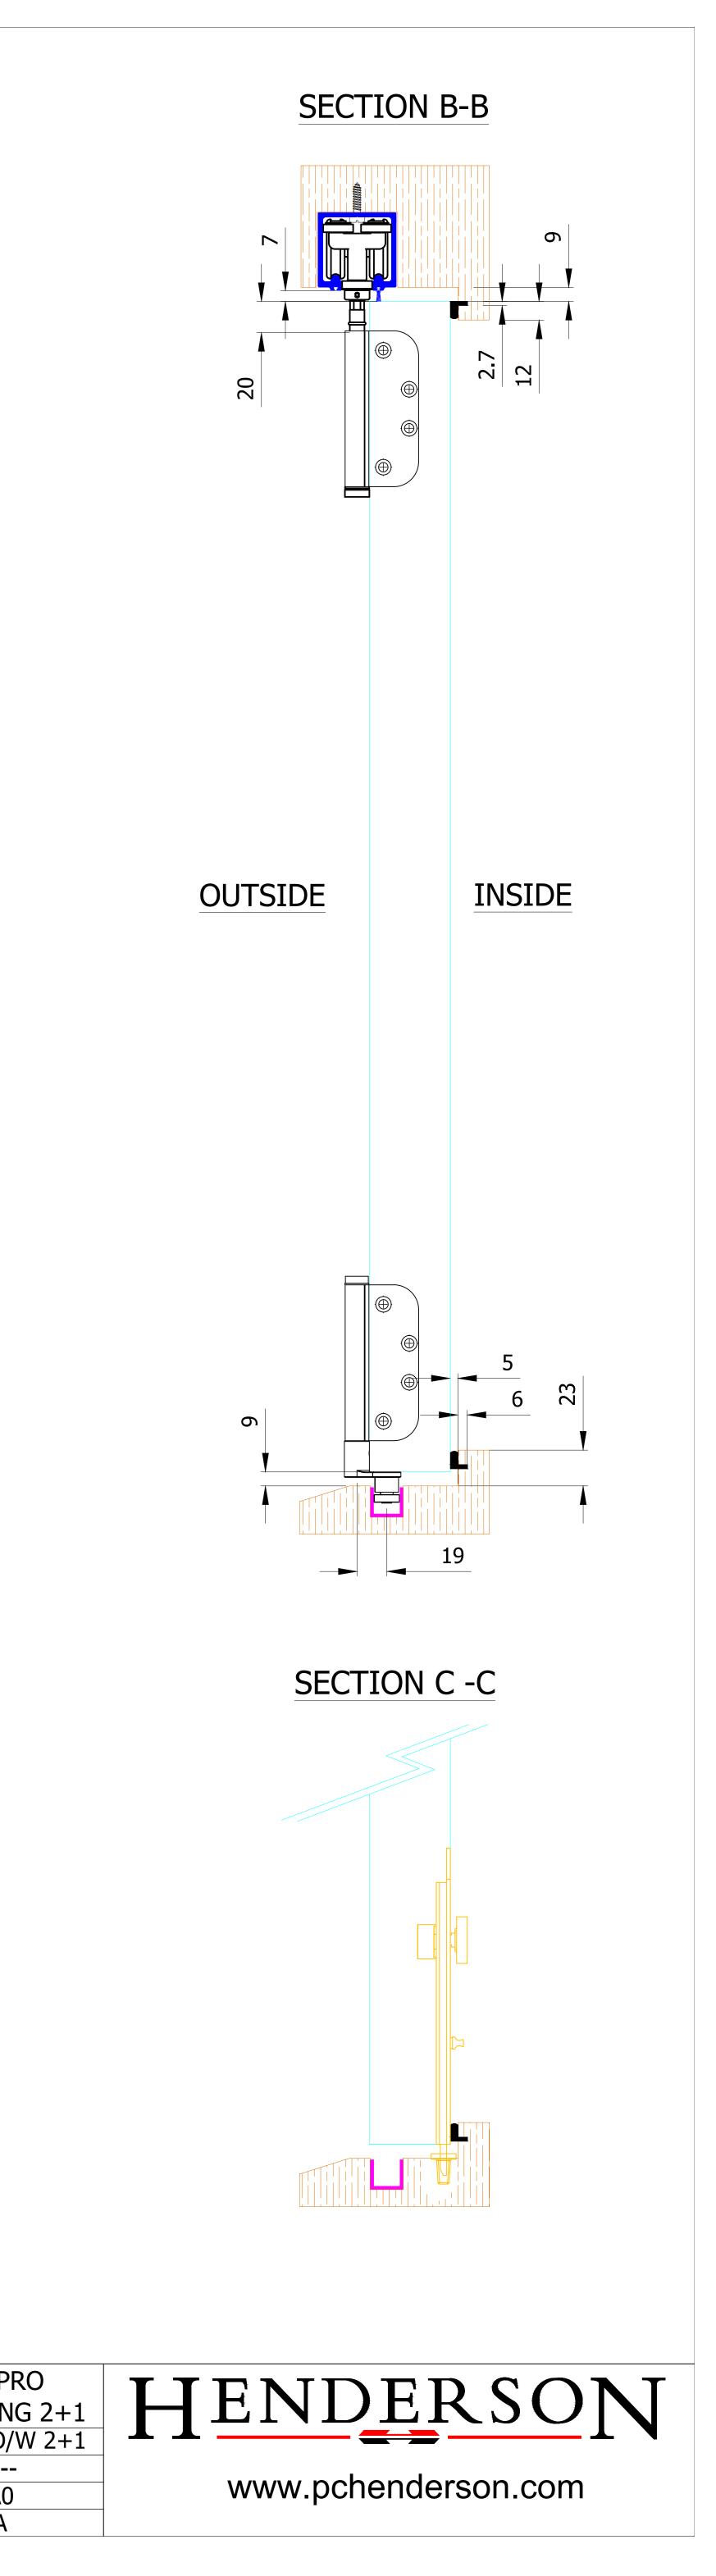

OUTSIDE

 DRAWING IS FOR REFERENCE AND SUBJECT TO CHANGE WITHOUT NOTICE.
 APPLICATION IS FOR EXTERNAL TIMBER FOLDING DOORS WEIGHT MAX 100Kg.
 SQUARE EDGE DOORS ARE SHOWN, SYSTEM CAN BE USED ON REBATED DOORS - REBATE SHOULD BE OPPOSITE SIDE TO HARDWARE - SEE VIEW E.

4. REFER TO FITTING INSTRUCTIONS FOR ROUTING DETAILS REQUIRED
5. 190mm FLUSHBOLTS SHOWN ALTERNATIVE SIZES ARE AVAILABLE - 450 AND 600mm.
6. FOR DOORS BETWEEN 35-47mm THICK AT ALTERNATIVE TO THE SECUREFOLD FLUSHBOLT IS REQUIRED.

7. ALL DIMENSIONS ARE IN MILLIMETERS.