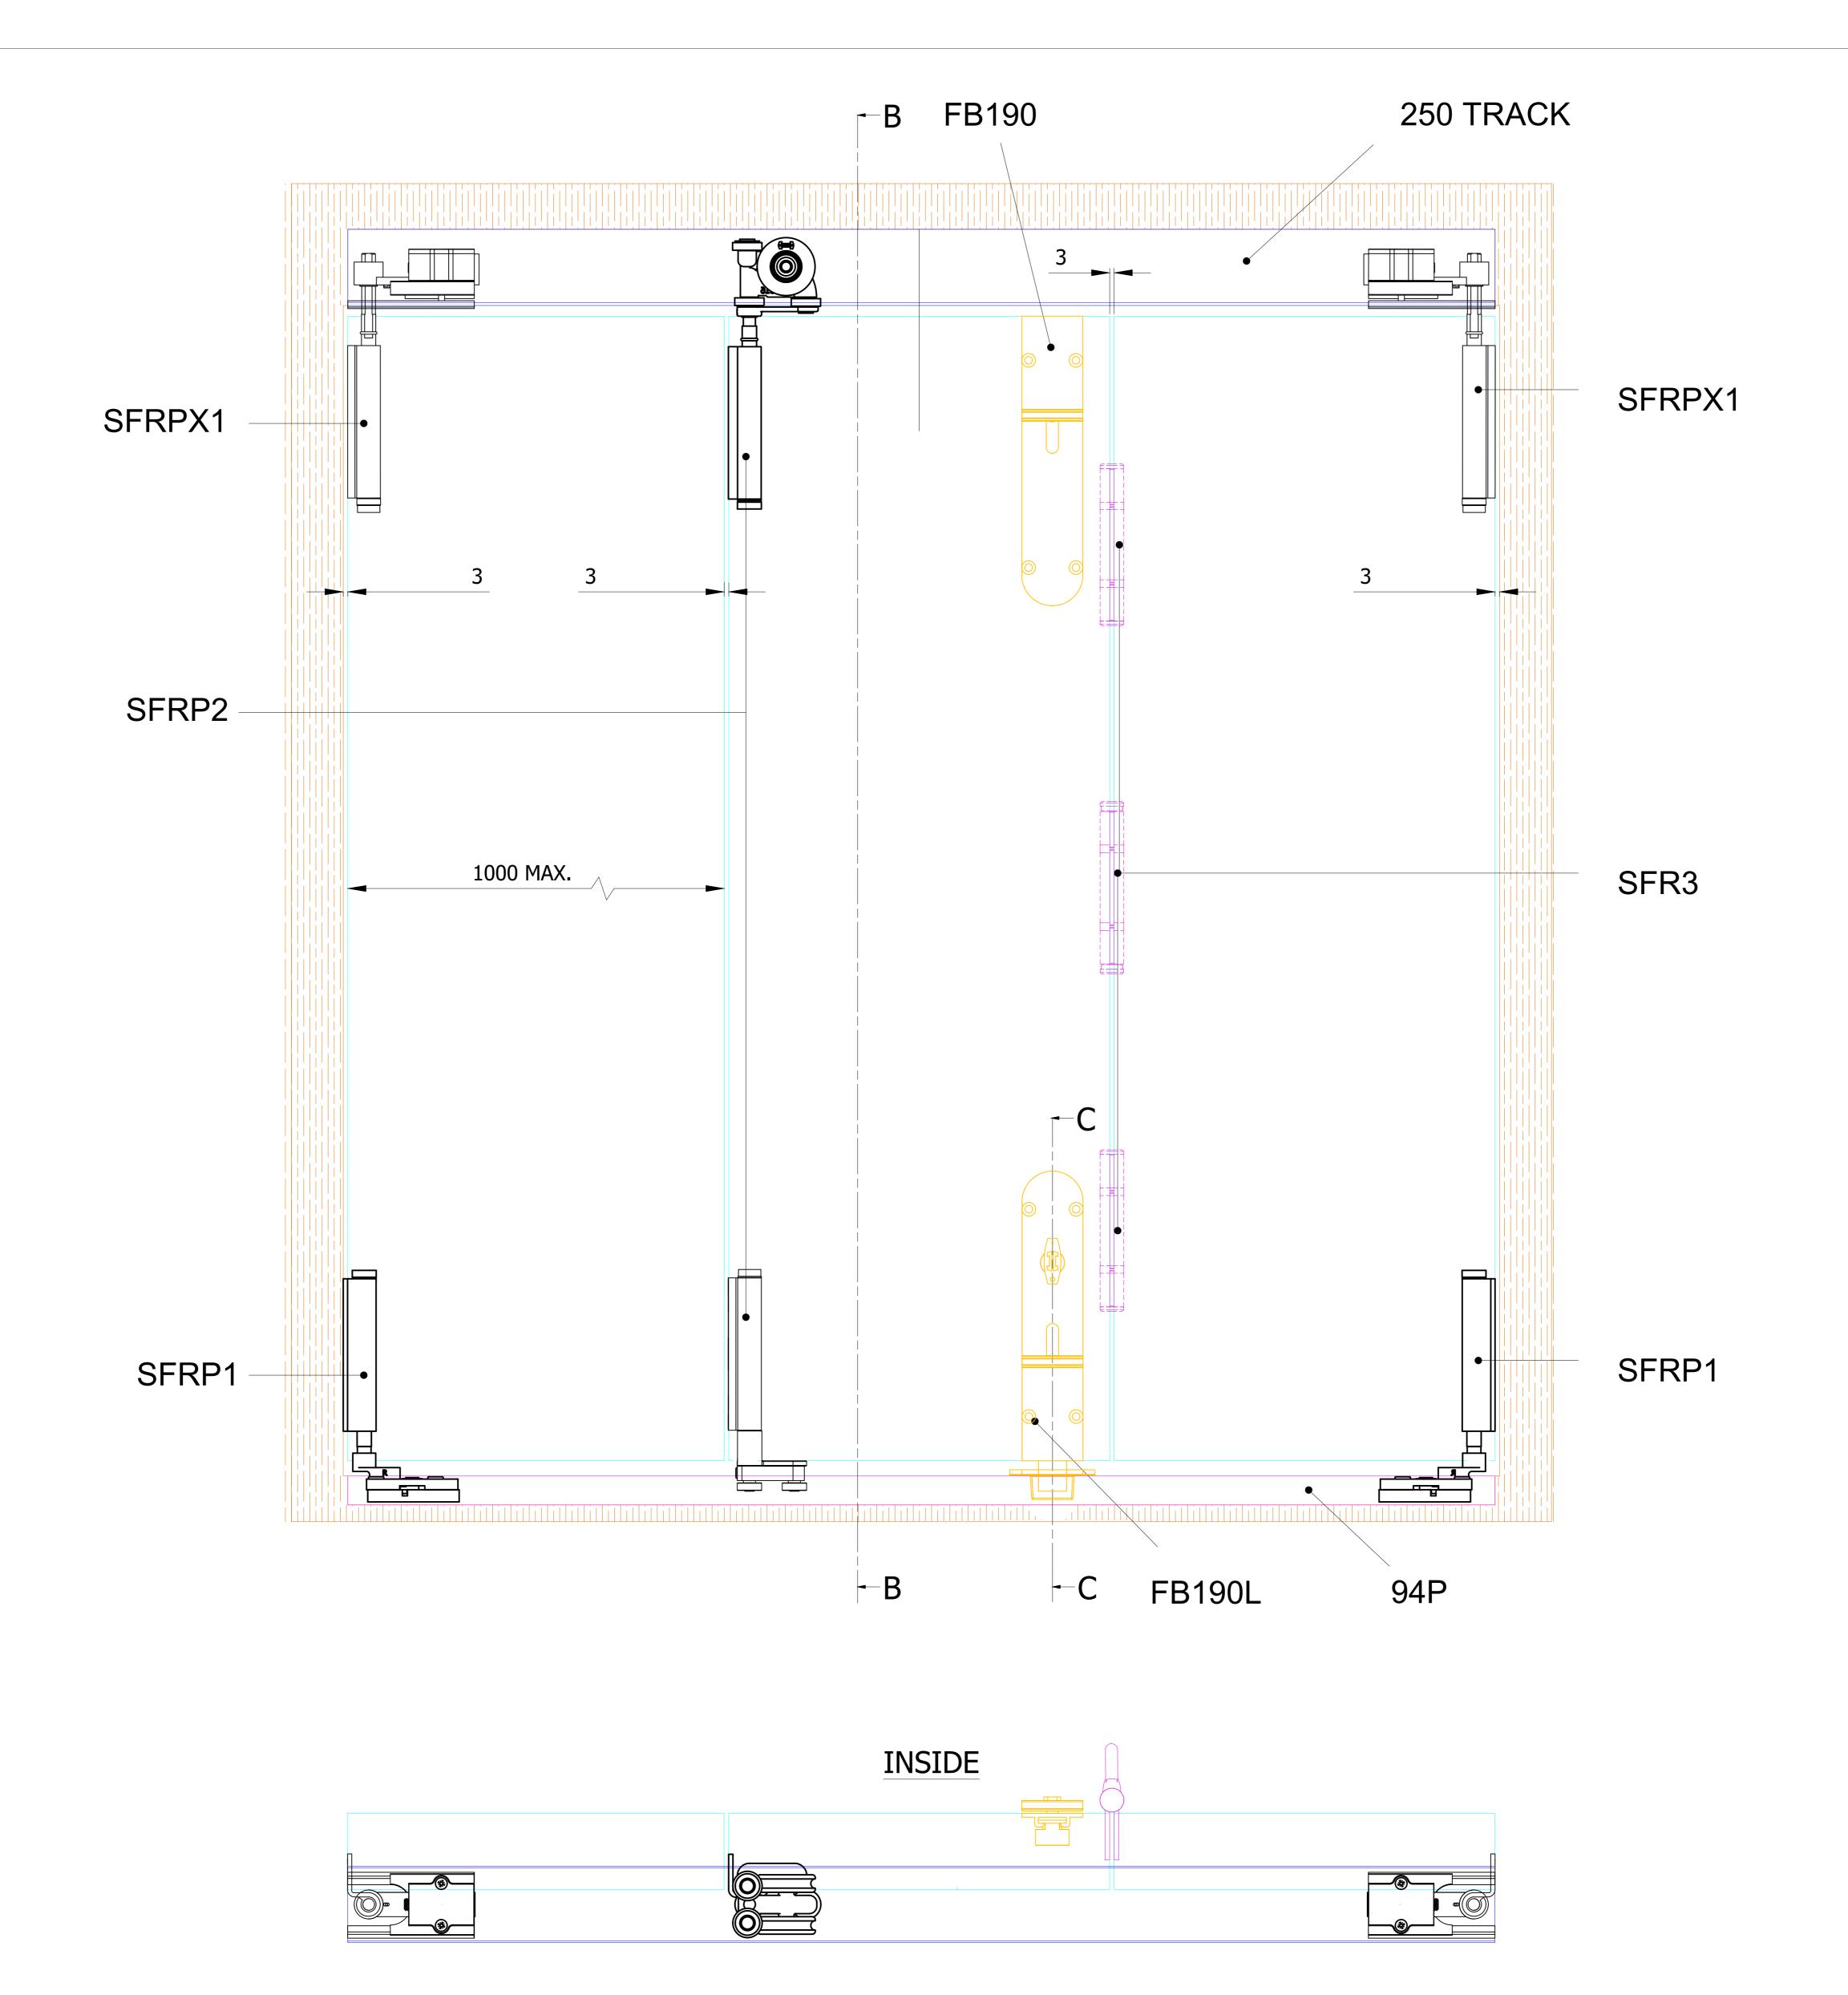

OUTSIDE

 DRAWING IS FOR REFERENCE AND SUBJECT TO CHANGE WITHOUT NOTICE.
 APPLICATION IS FOR EXTERNAL TIMBER FOLDING DOORS WEIGHT MAX 100Kg.
 SQUARE EDGE DOORS ARE SHOWN, SYSTEM CAN BE USED ON REBATED DOORS - REBATE SHOULD BE OPPOSITE SIDE TO HARDWARE - SEE VIEW E.

4. REFER TO FITTING INSTRUCTIONS FOR ROUTING DETAILS REQUIRED
5. 190mm FLUSHBOLTS SHOWN ALTERNATIVE SIZES ARE AVAILABLE - 450 AND 600mm.
6. FOR DOORS BETWEEN 35-47mm THICK AT ALTERNATIVE TO THE SECUREFOLD FLUSHBOLT IS REQUIRED.

7. ALL DIMENSIONS ARE IN MILLIMETERS.