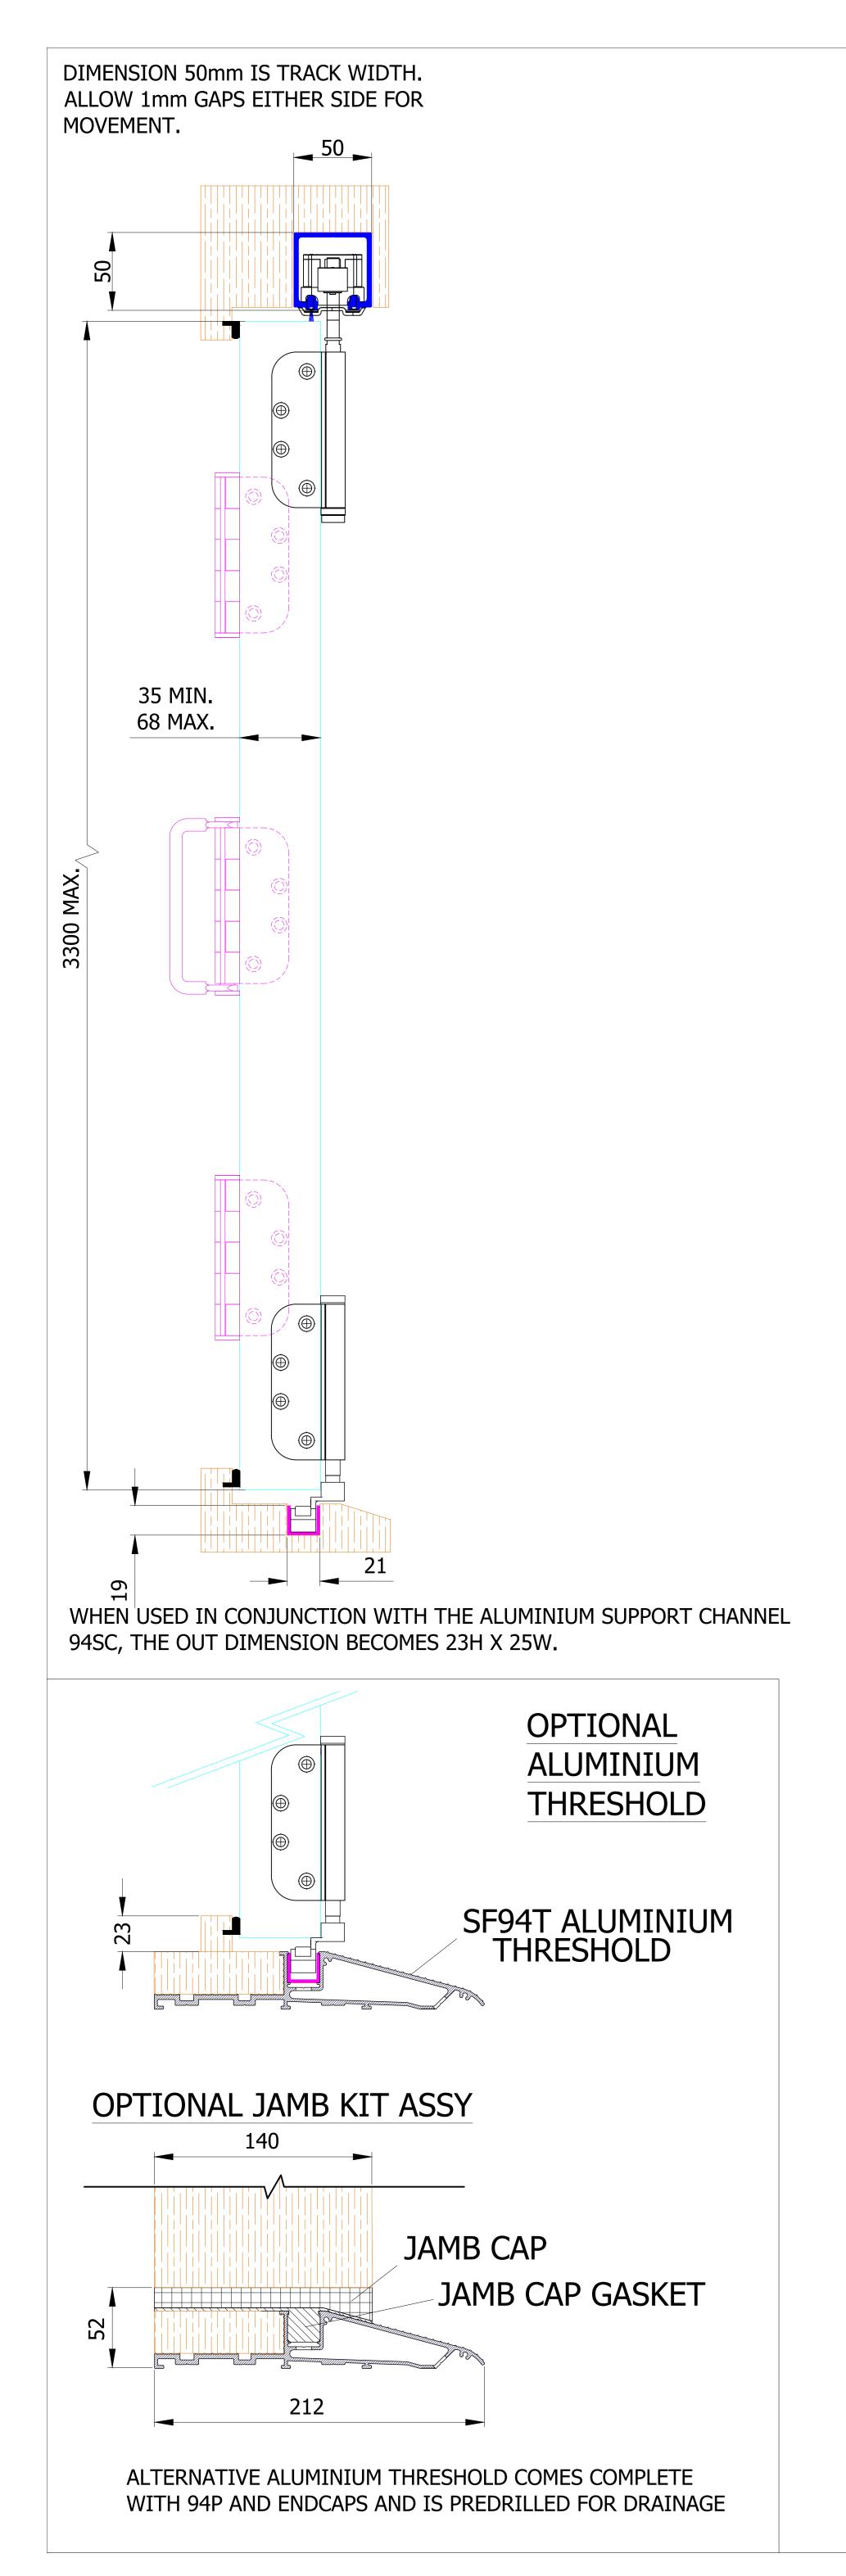

NOTES:

4. REFER TO FITTING INSTRUCTIONS FOR ROUTING DETAILS REQUIRED 5. 190mm FLUSHBOLTS SHOWN ALTERNATIVE SIZES ARE AVAILABLE - 450 AND 600mm. 6. FOR DOORS BETWEEN 35-47mm THICK AT ALTERNATIVE TO THE SECUREFOLD FLUSHBOLT IS REQUIRED.

7. ALL DIMENSIONS ARE IN MILLIMETERS.

OUTSIDE

1. DRAWING IS FOR REFERENCE AND SUBJECT TO CHANGE WITHOUT NOTICE. 2. APPLICATION IS FOR EXTERNAL TIMBER FOLDING DOORS WEIGHT MAX 100Kg. 3. SQUARE EDGE DOORS ARE SHOWN, SYSTEM CAN BE USED ON REBATED DOORS - REBATE SHOULD BE OPPOSITE SIDE TO HARDWARE - SEE VIEW E.