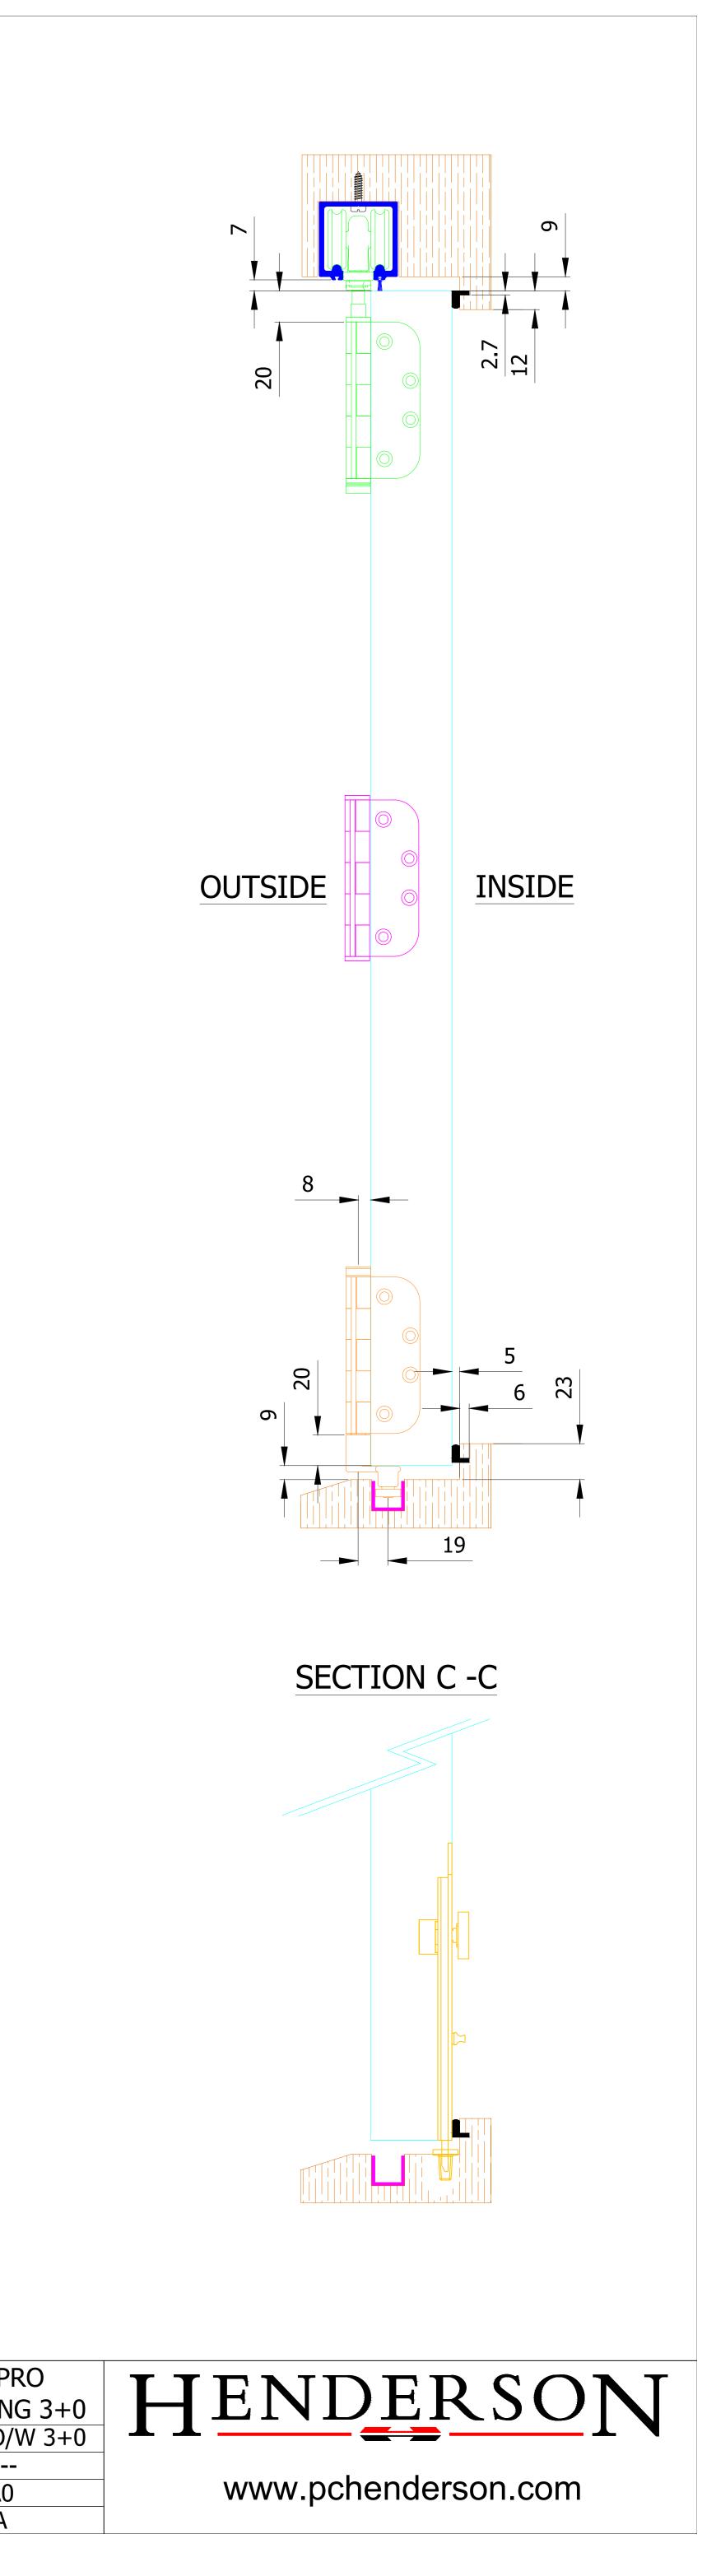

NOTES:

4. REFER TO FITTING INSTRUCTIONS FOR ROUTING DETAILS REQUIRED 5. 190mm FLUSHBOLTS SHOWN ALTERNATIVE SIZES ARE AVAILABLE - 450 AND 600mm. 6. FOR DOORS BETWEEN 35-47mm THICK AT ALTERNATIVE TO THE SECUREFOLD FLUSHBOLT IS REQUIRED.

7. ALL DIMENSIONS ARE IN MILLIMETERS.

OUTSIDE

1. DRAWING IS FOR REFERENCE AND SUBJECT TO CHANGE WITHOUT NOTICE. 2. APPLICATION IS FOR EXTERNAL TIMBER FOLDING DOORS WEIGHT MAX 100Kg. 3. SQUARE EDGE DOORS ARE SHOWN, SYSTEM CAN BE USED ON REBATED DOORS - REBATE SHOULD BE OPPOSITE SIDE TO HARDWARE - SEE VIEW E.