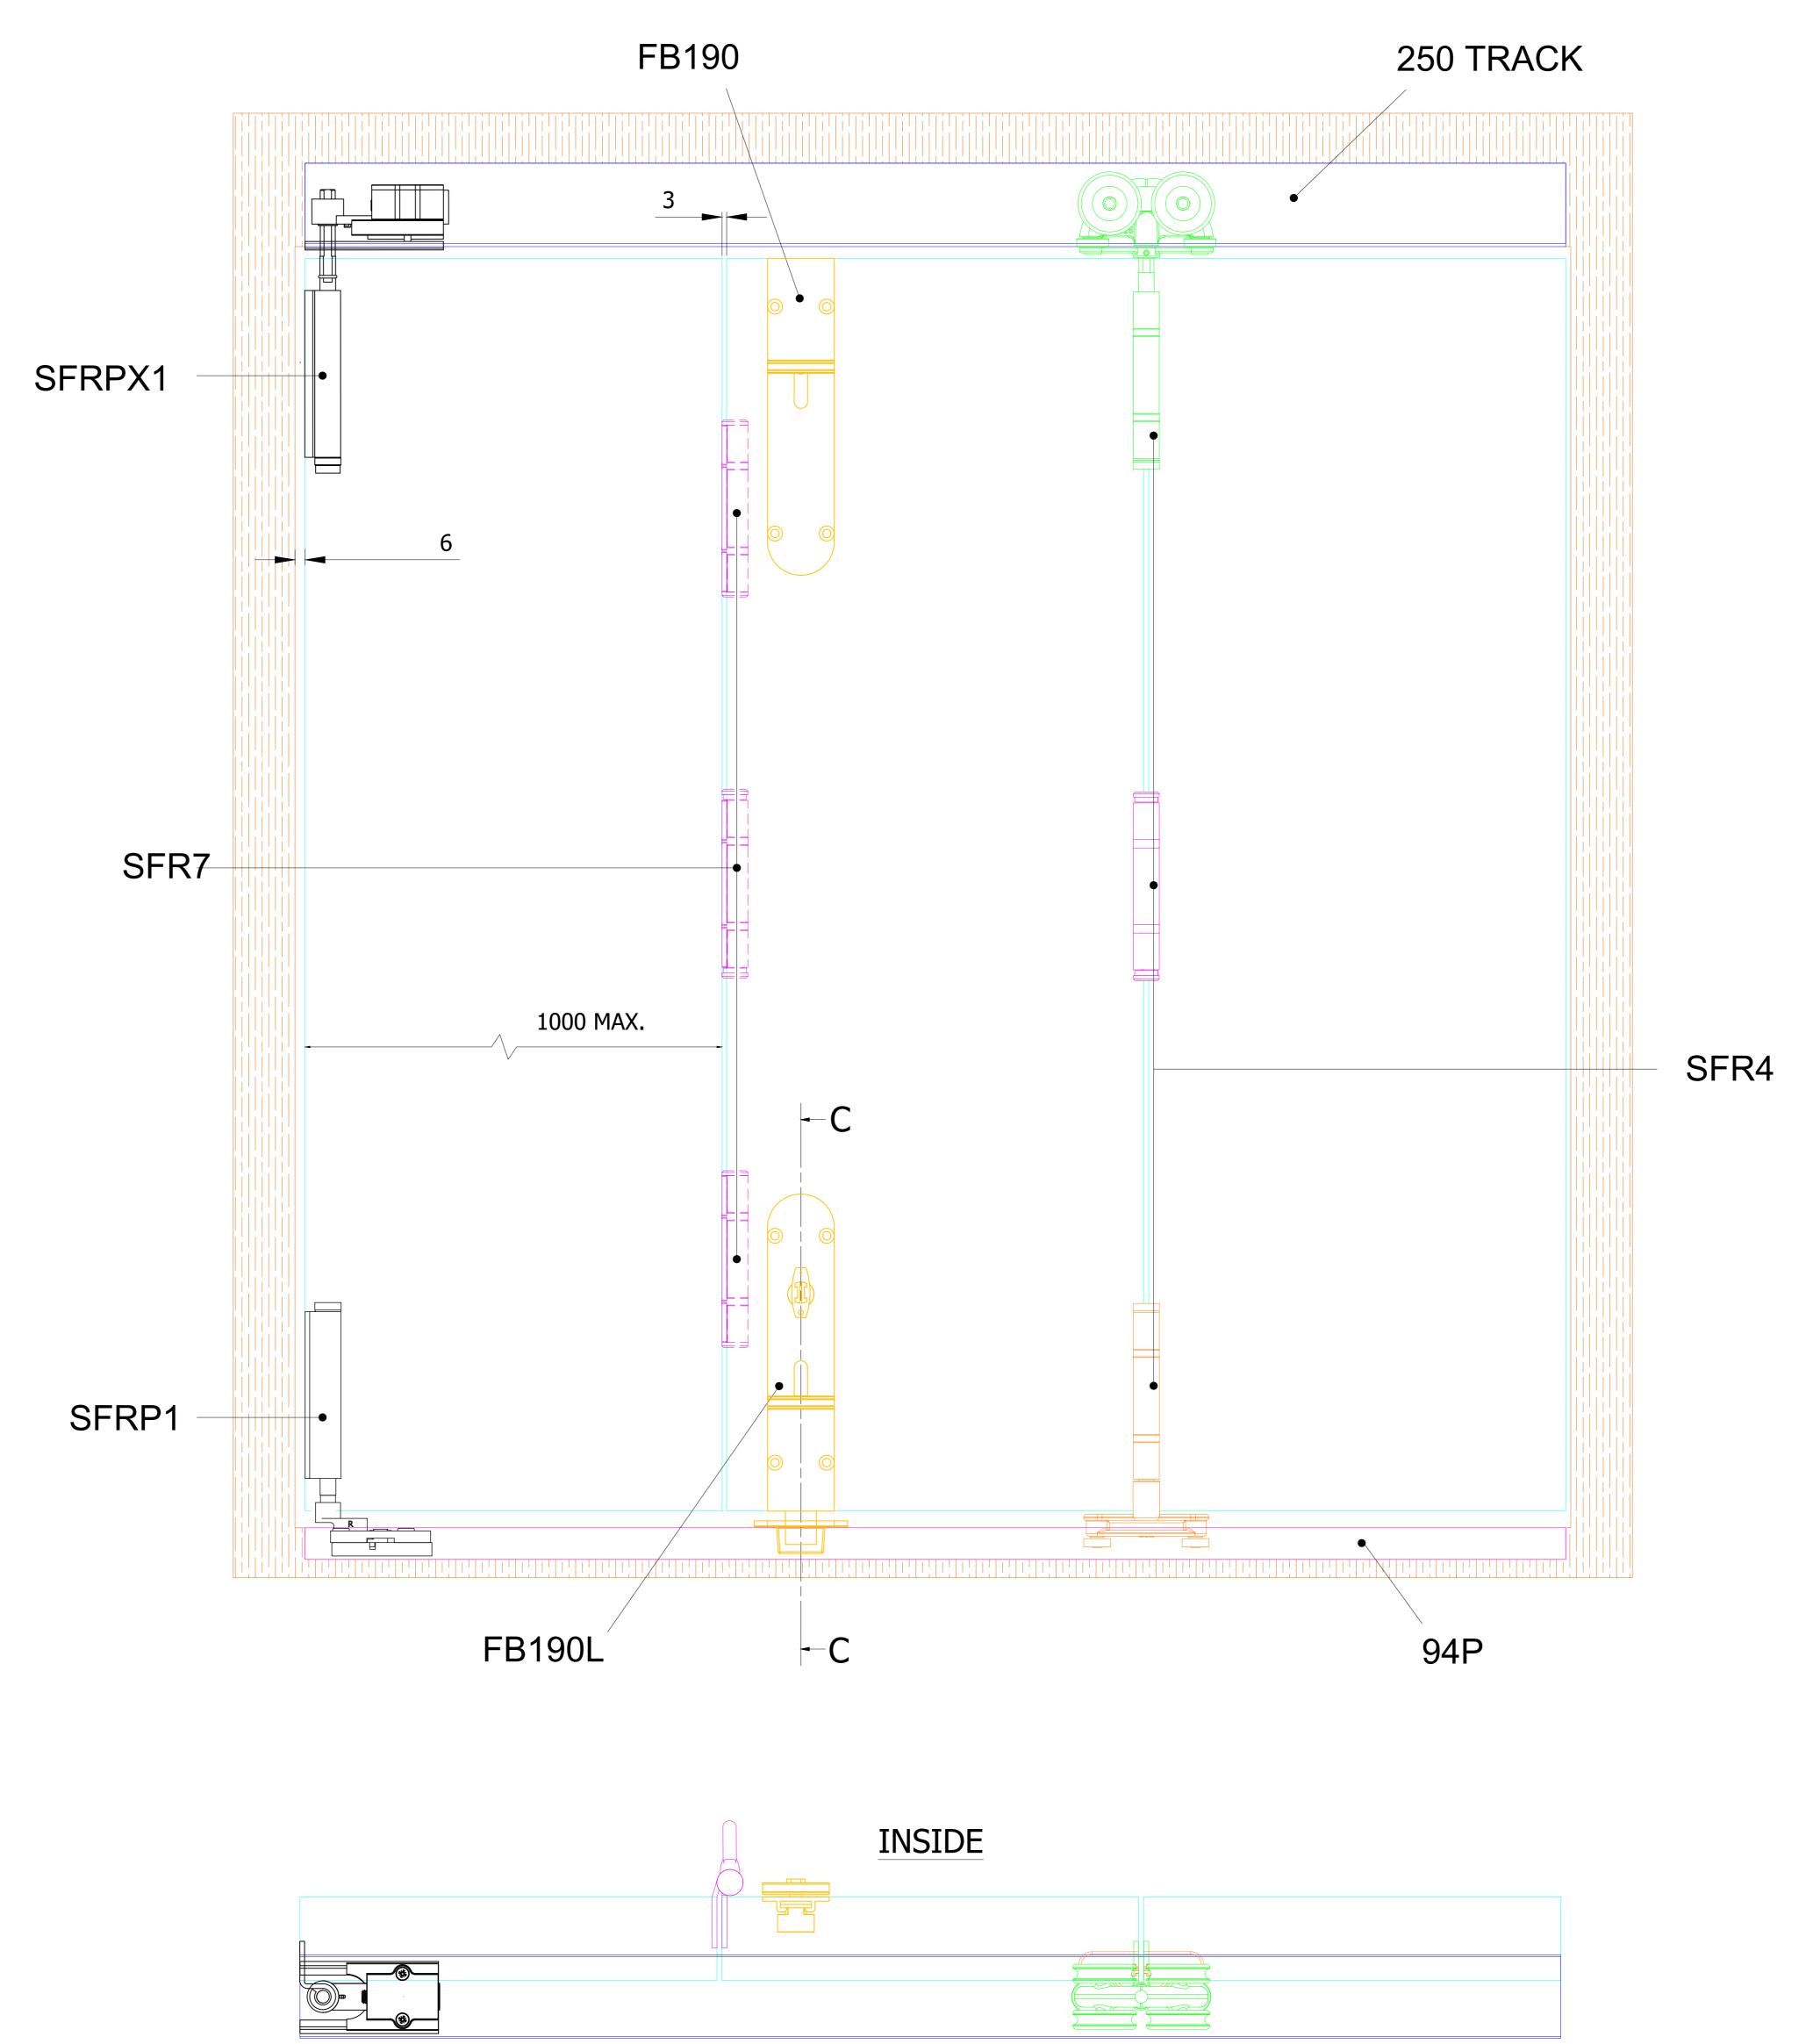

NOTES:

4. REFER TO FITTING INSTRUCTIONS FOR ROUTING DETAILS REQUIRED 5. 190mm FLUSHBOLTS SHOWN ALTERNATIVE SIZES ARE AVAILABLE - 450 AND 600mm. 6. FOR DOORS BETWEEN 35-47mm THICK AT ALTERNATIVE TO THE SECUREFOLD FLUSHBOLT IS REQUIRED.

7. ALL DIMENSIONS ARE IN MILLIMETERS.

OUTSIDE

1. DRAWING IS FOR REFERENCE AND SUBJECT TO CHANGE WITHOUT NOTICE. 2. APPLICATION IS FOR EXTERNAL TIMBER FOLDING DOORS WEIGHT MAX 100Kg. 3. SQUARE EDGE DOORS ARE SHOWN, SYSTEM CAN BE USED ON REBATED DOORS - REBATE SHOULD BE OPPOSITE SIDE TO HARDWARE - SEE VIEW E.