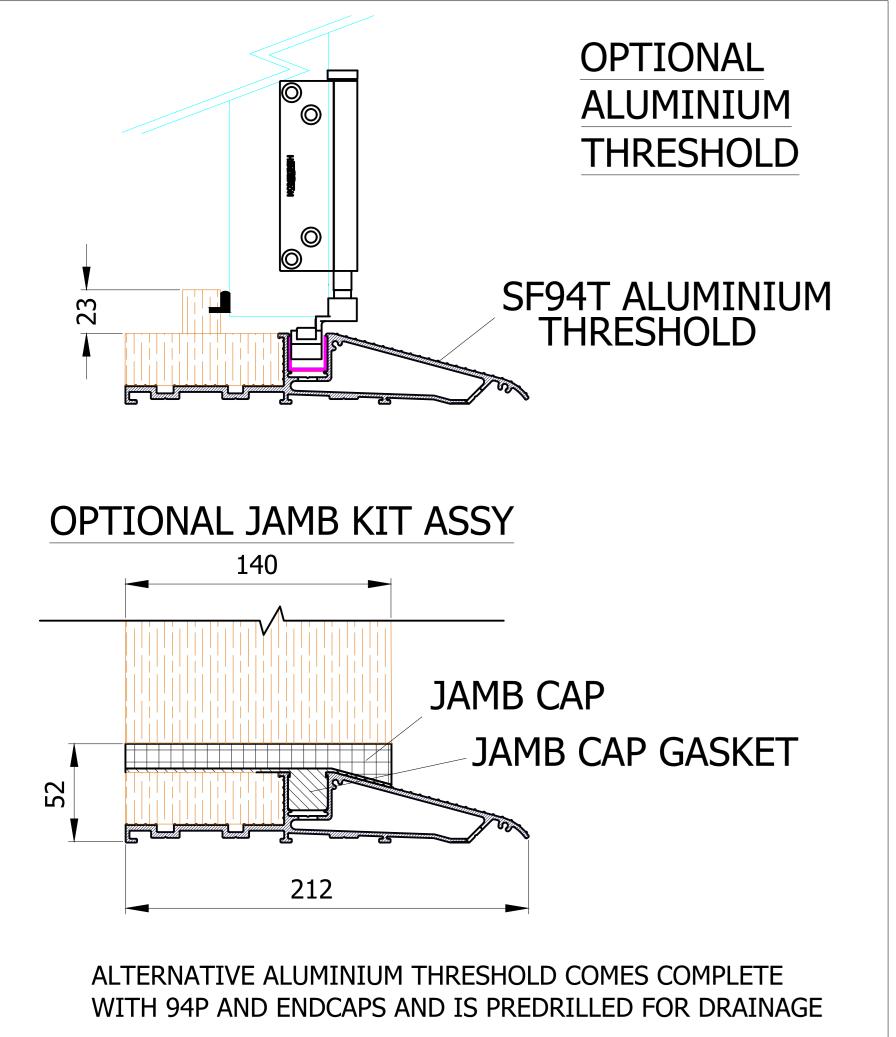

## **NOTES:**

- 1. DRAWING IS FOR REFERENCE AND SUBJECT TO CHANGE WITHOUT NOTICE.
- 2. APPLICATION IS FOR EXTERNAL TIMBER FOLDING DOORS WEIGHT MAX 100Kg.
- 3. SQUARE EDGE DOORS ARE SHOWN, SYSTEM CAN BE USED ON REBATED DOORS REBATE SHOULD BE OPPOSITE SIDE TO HARDWARE - SEE VIEW E.
- 4. REFER TO FITTING INSTRUCTIONS FOR ROUTING DETAILS REQUIRED
- 5. 190mm FLUSHBOLTS SHOWN ALTERNATIVE SIZES ARE AVAILABLE 450 AND 600mm.
- 6. FOR DOORS BETWEEN 35-47mm THICK AT ALTERNATIVE TO THE SECUREFOLD FLUSHBOLT IS REQUIRED.
- 7. ALL DIMENSIONS ARE IN MILLIMETERS.