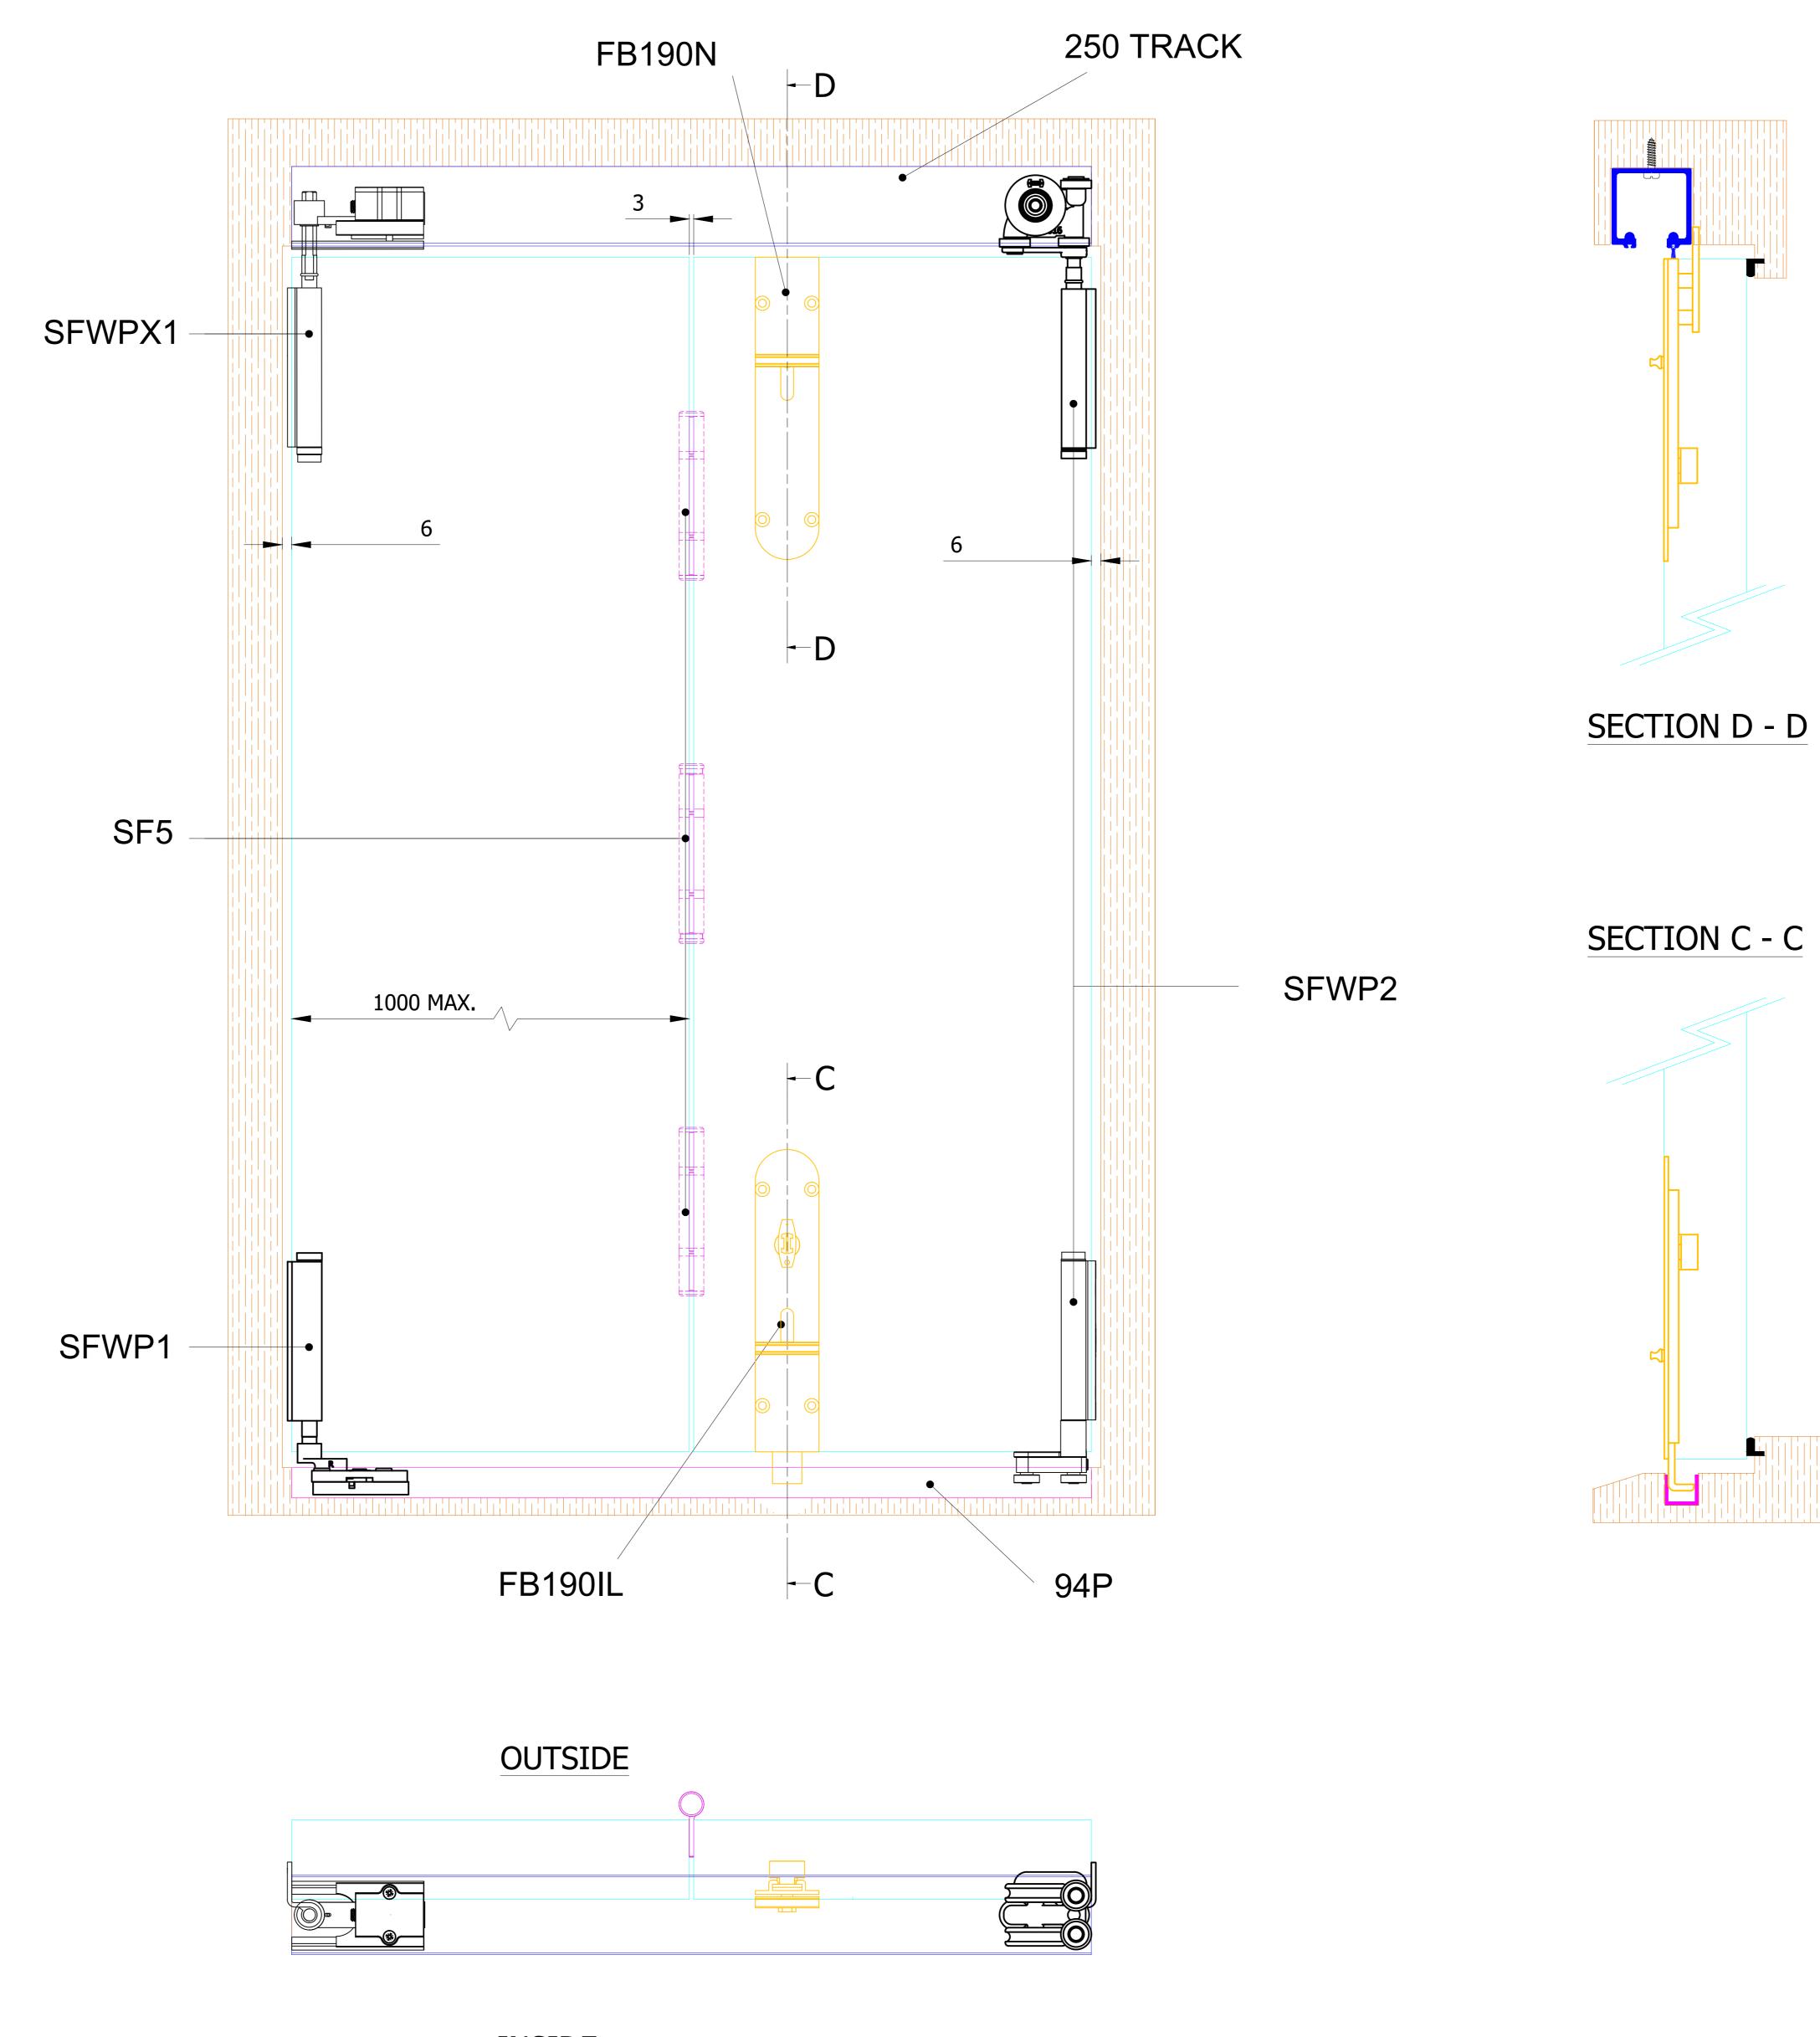

## **NOTES:**

- 1. DRAWING IS FOR REFERENCE AND SUBJECT TO CHANGE WITHOUT NOTICE.
- 2. APPLICATION IS FOR EXTERNAL TIMBER FOLDING DOORS WEIGHT MAX 100Kg.
- 3. SQUARE EDGE DOORS ARE SHOWN, SYSTEM CAN BE USED ON REBATED DOORS REBATE SHOULD BE OPPOSITE SIDE TO HARDWARE - SEE VIEW E.
- 4. REFER TO FITTING INSTRUCTIONS FOR ROUTING DETAILS REQUIRED
- 5. 190mm FLUSHBOLTS SHOWN ALTERNATIVE SIZES ARE AVAILABLE 450 AND 600mm.
- 6. FOR DOORS BETWEEN 35-47mm THICK AT ALTERNATIVE TO THE SECUREFOLD FLUSHBOLT IS REQUIRED.
- 7. ALL DIMENSIONS ARE IN MILLIMETERS.

| Description: SECUREFOLD PRO |               |
|-----------------------------|---------------|
| INWARD OPENING 2+0          |               |
| PCH-code:                   | SFWPX I/W 2+0 |
| CAD-scale:                  |               |
| Drawing-size:               | A0            |
| Revision:                   | Δ             |

OUTSIDE

INSIDE