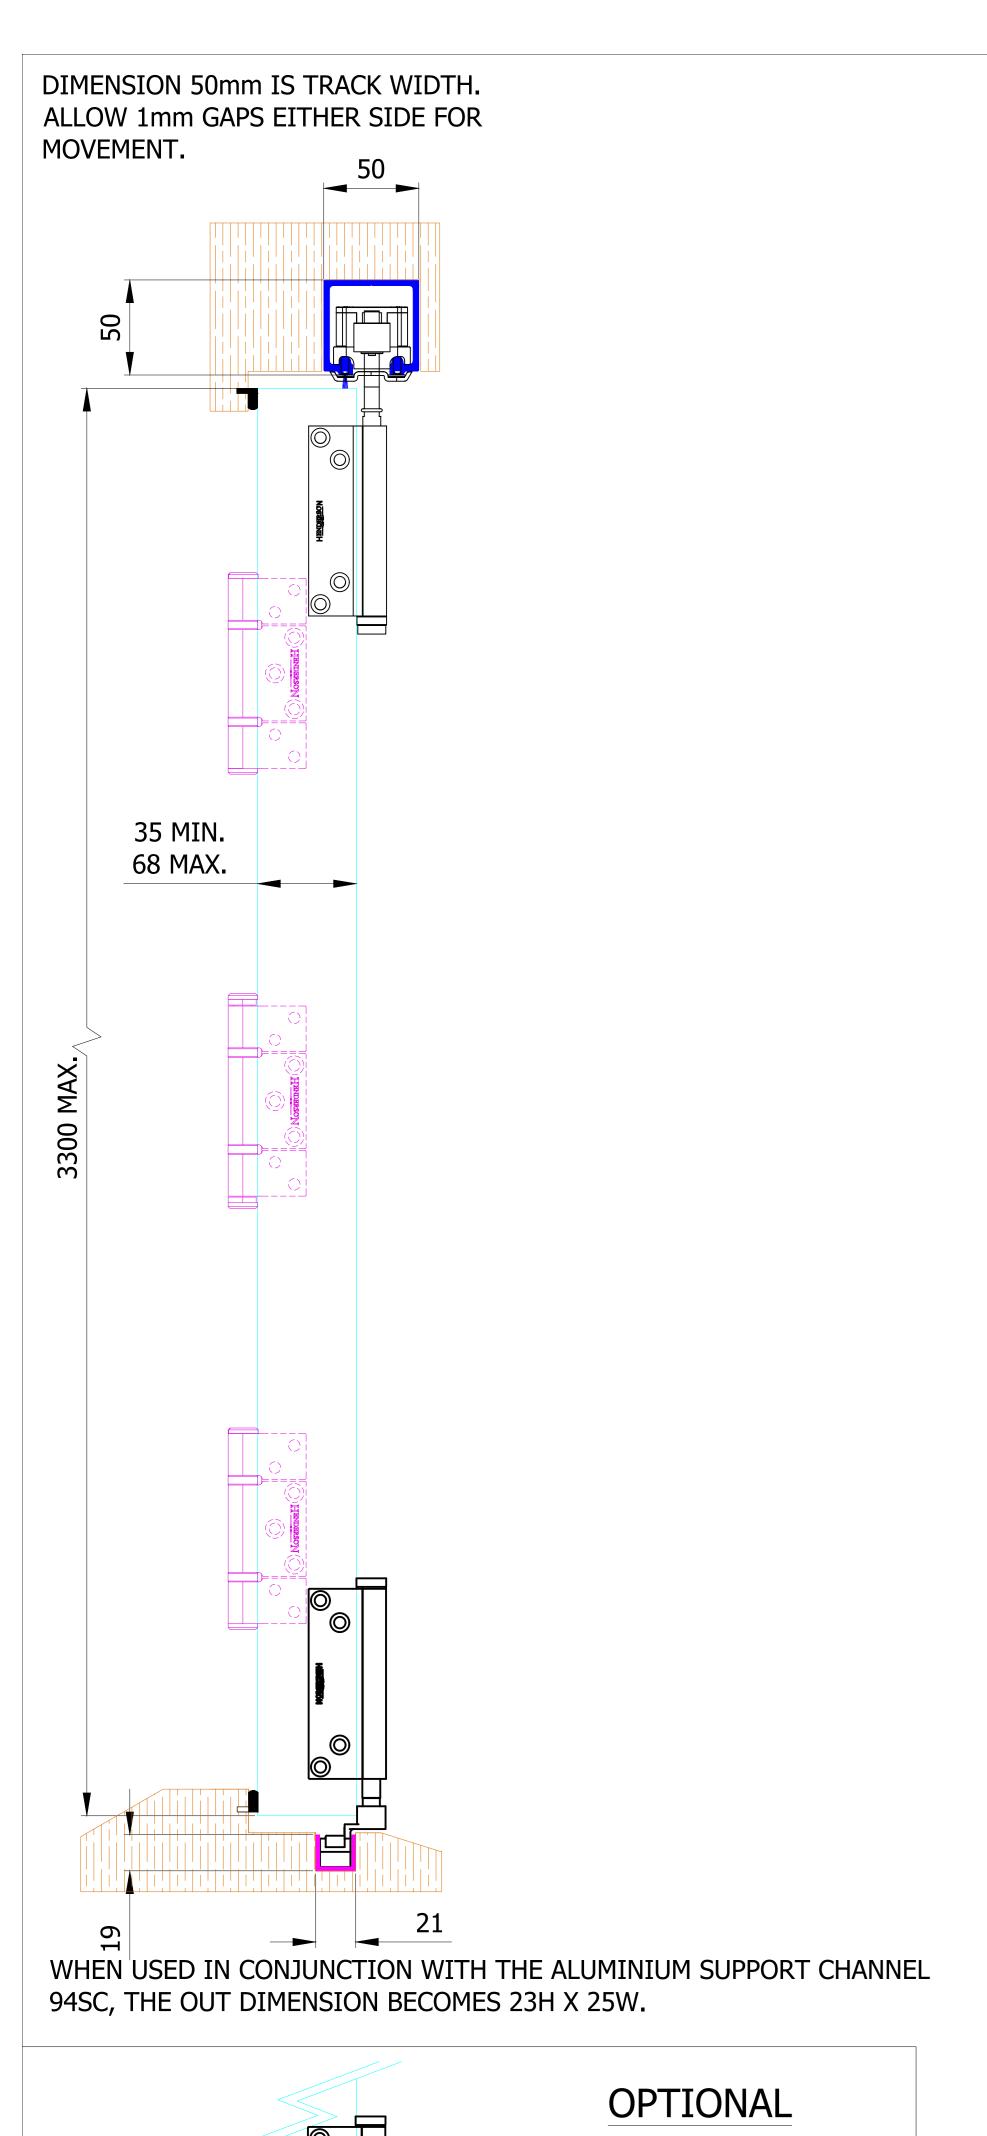

## **NOTES:**

- 1. DRAWING IS FOR REFERENCE AND SUBJECT TO CHANGE WITHOUT NOTICE.
- 2. APPLICATION IS FOR EXTERNAL TIMBER FOLDING DOORS WEIGHT MAX 100Kg.
- 3. SQUARE EDGE DOORS ARE SHOWN, SYSTEM CAN BE USED ON REBATED DOORS REBATE SHOULD BE OPPOSITE SIDE TO HARDWARE - SEE VIEW E.
- 4. REFER TO FITTING INSTRUCTIONS FOR ROUTING DETAILS REQUIRED
- 5. 190mm FLUSHBOLTS SHOWN ALTERNATIVE SIZES ARE AVAILABLE 450 AND 600mm.
- 6. FOR DOORS BETWEEN 35-47mm THICK AT ALTERNATIVE TO THE SECUREFOLD FLUSHBOLT IS REQUIRED.
- 7. ALL DIMENSIONS ARE IN MILLIMETERS.