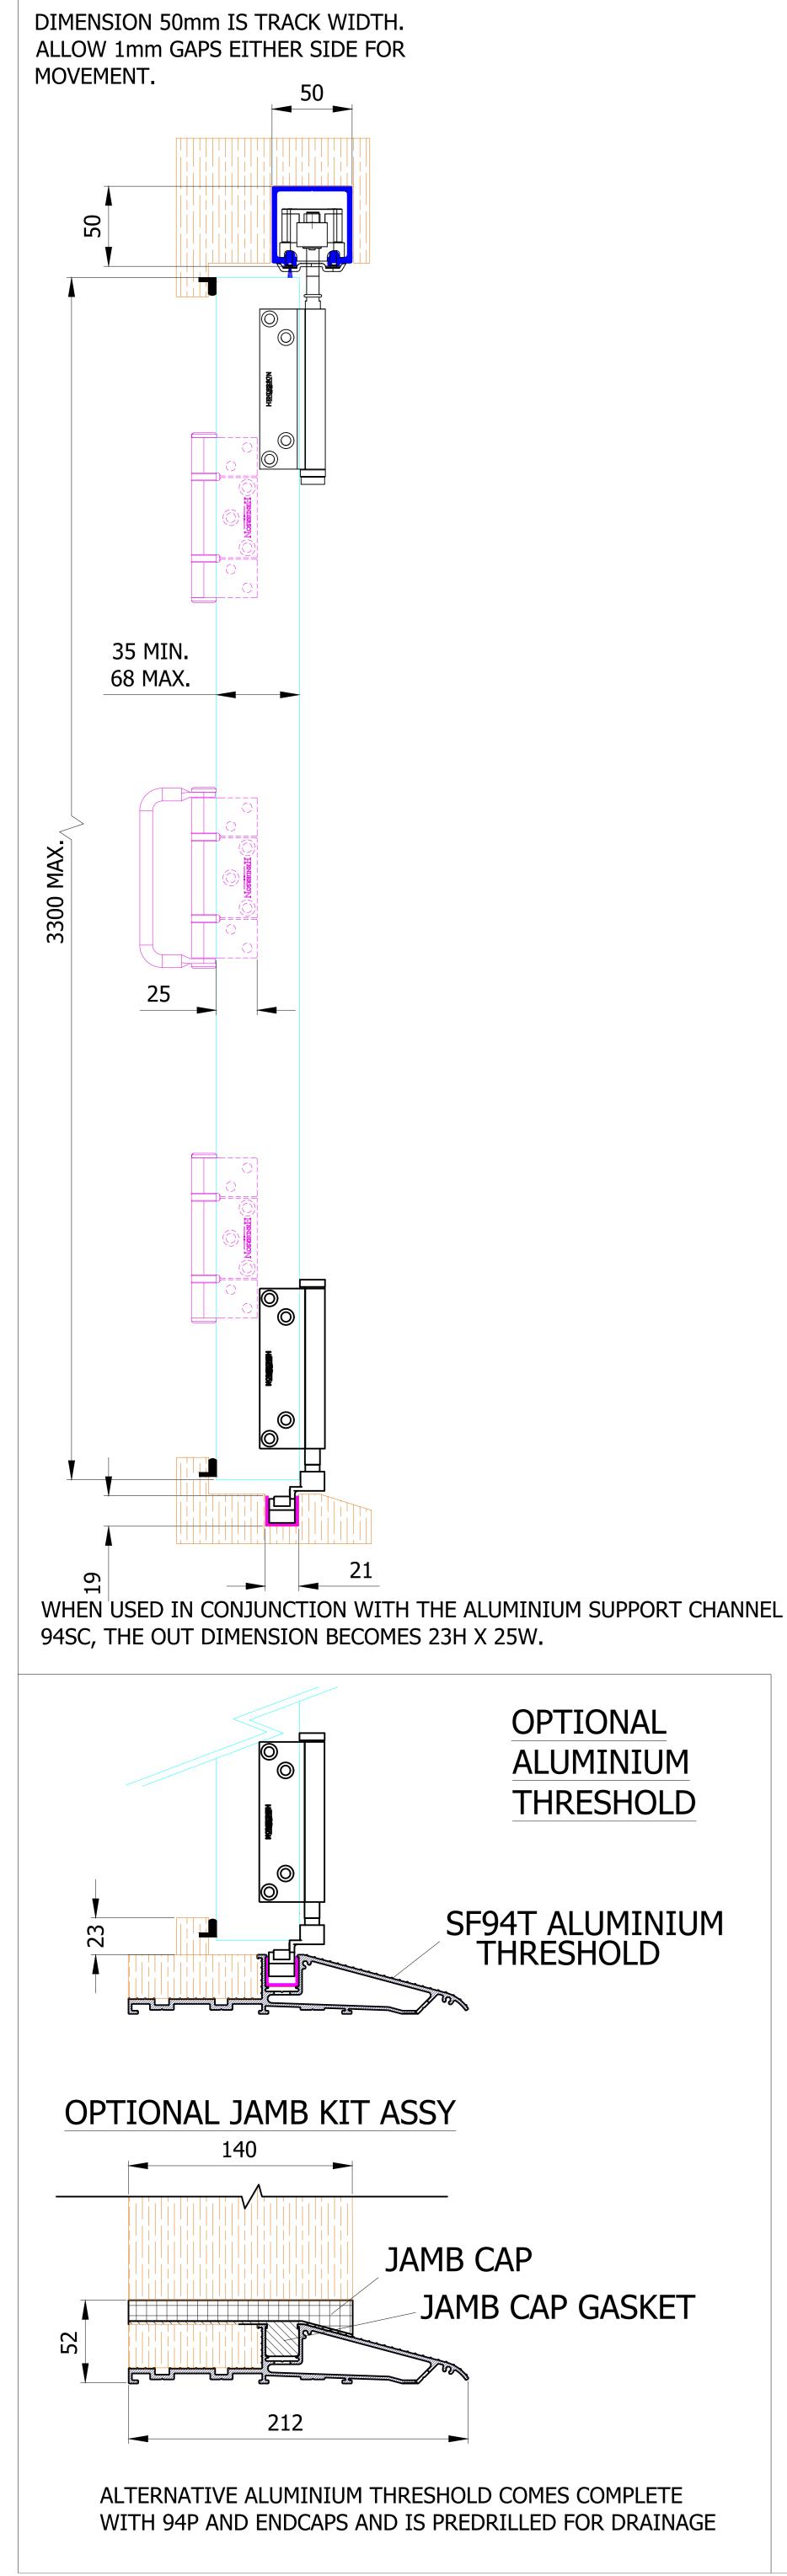

NOTES:

1. DRAWING IS FOR REFERENCE AND SUBJECT TO CHANGE WITHOUT NOTICE. 2. APPLICATION IS FOR EXTERNAL TIMBER FOLDING DOORS WEIGHT MAX 100Kg. 3. SQUARE EDGE DOORS ARE SHOWN, SYSTEM CAN BE USED ON REBATED DOORS - REBATE SHOULD BE OPPOSITE SIDE TO HARDWARE - SEE VIEW E.

4. REFER TO FITTING INSTRUCTIONS FOR ROUTING DETAILS REQUIRED 5. 190mm FLUSHBOLTS SHOWN ALTERNATIVE SIZES ARE AVAILABLE - 450 AND 600mm. 6. FOR DOORS BETWEEN 35-47mm THICK AT ALTERNATIVE TO THE SECUREFOLD FLUSHBOLT IS REQUIRED.

7. ALL DIMENSIONS ARE IN MILLIMETERS.

OUTSIDE

| Description: SECUREFOLD PR |          |
|----------------------------|----------|
| OUTWARD OPENING            |          |
| PCH-code:                  | SFWPX O/ |
| CAD-scale:                 |          |
| Drawing-size:              | A0       |
| Revision:                  | A        |