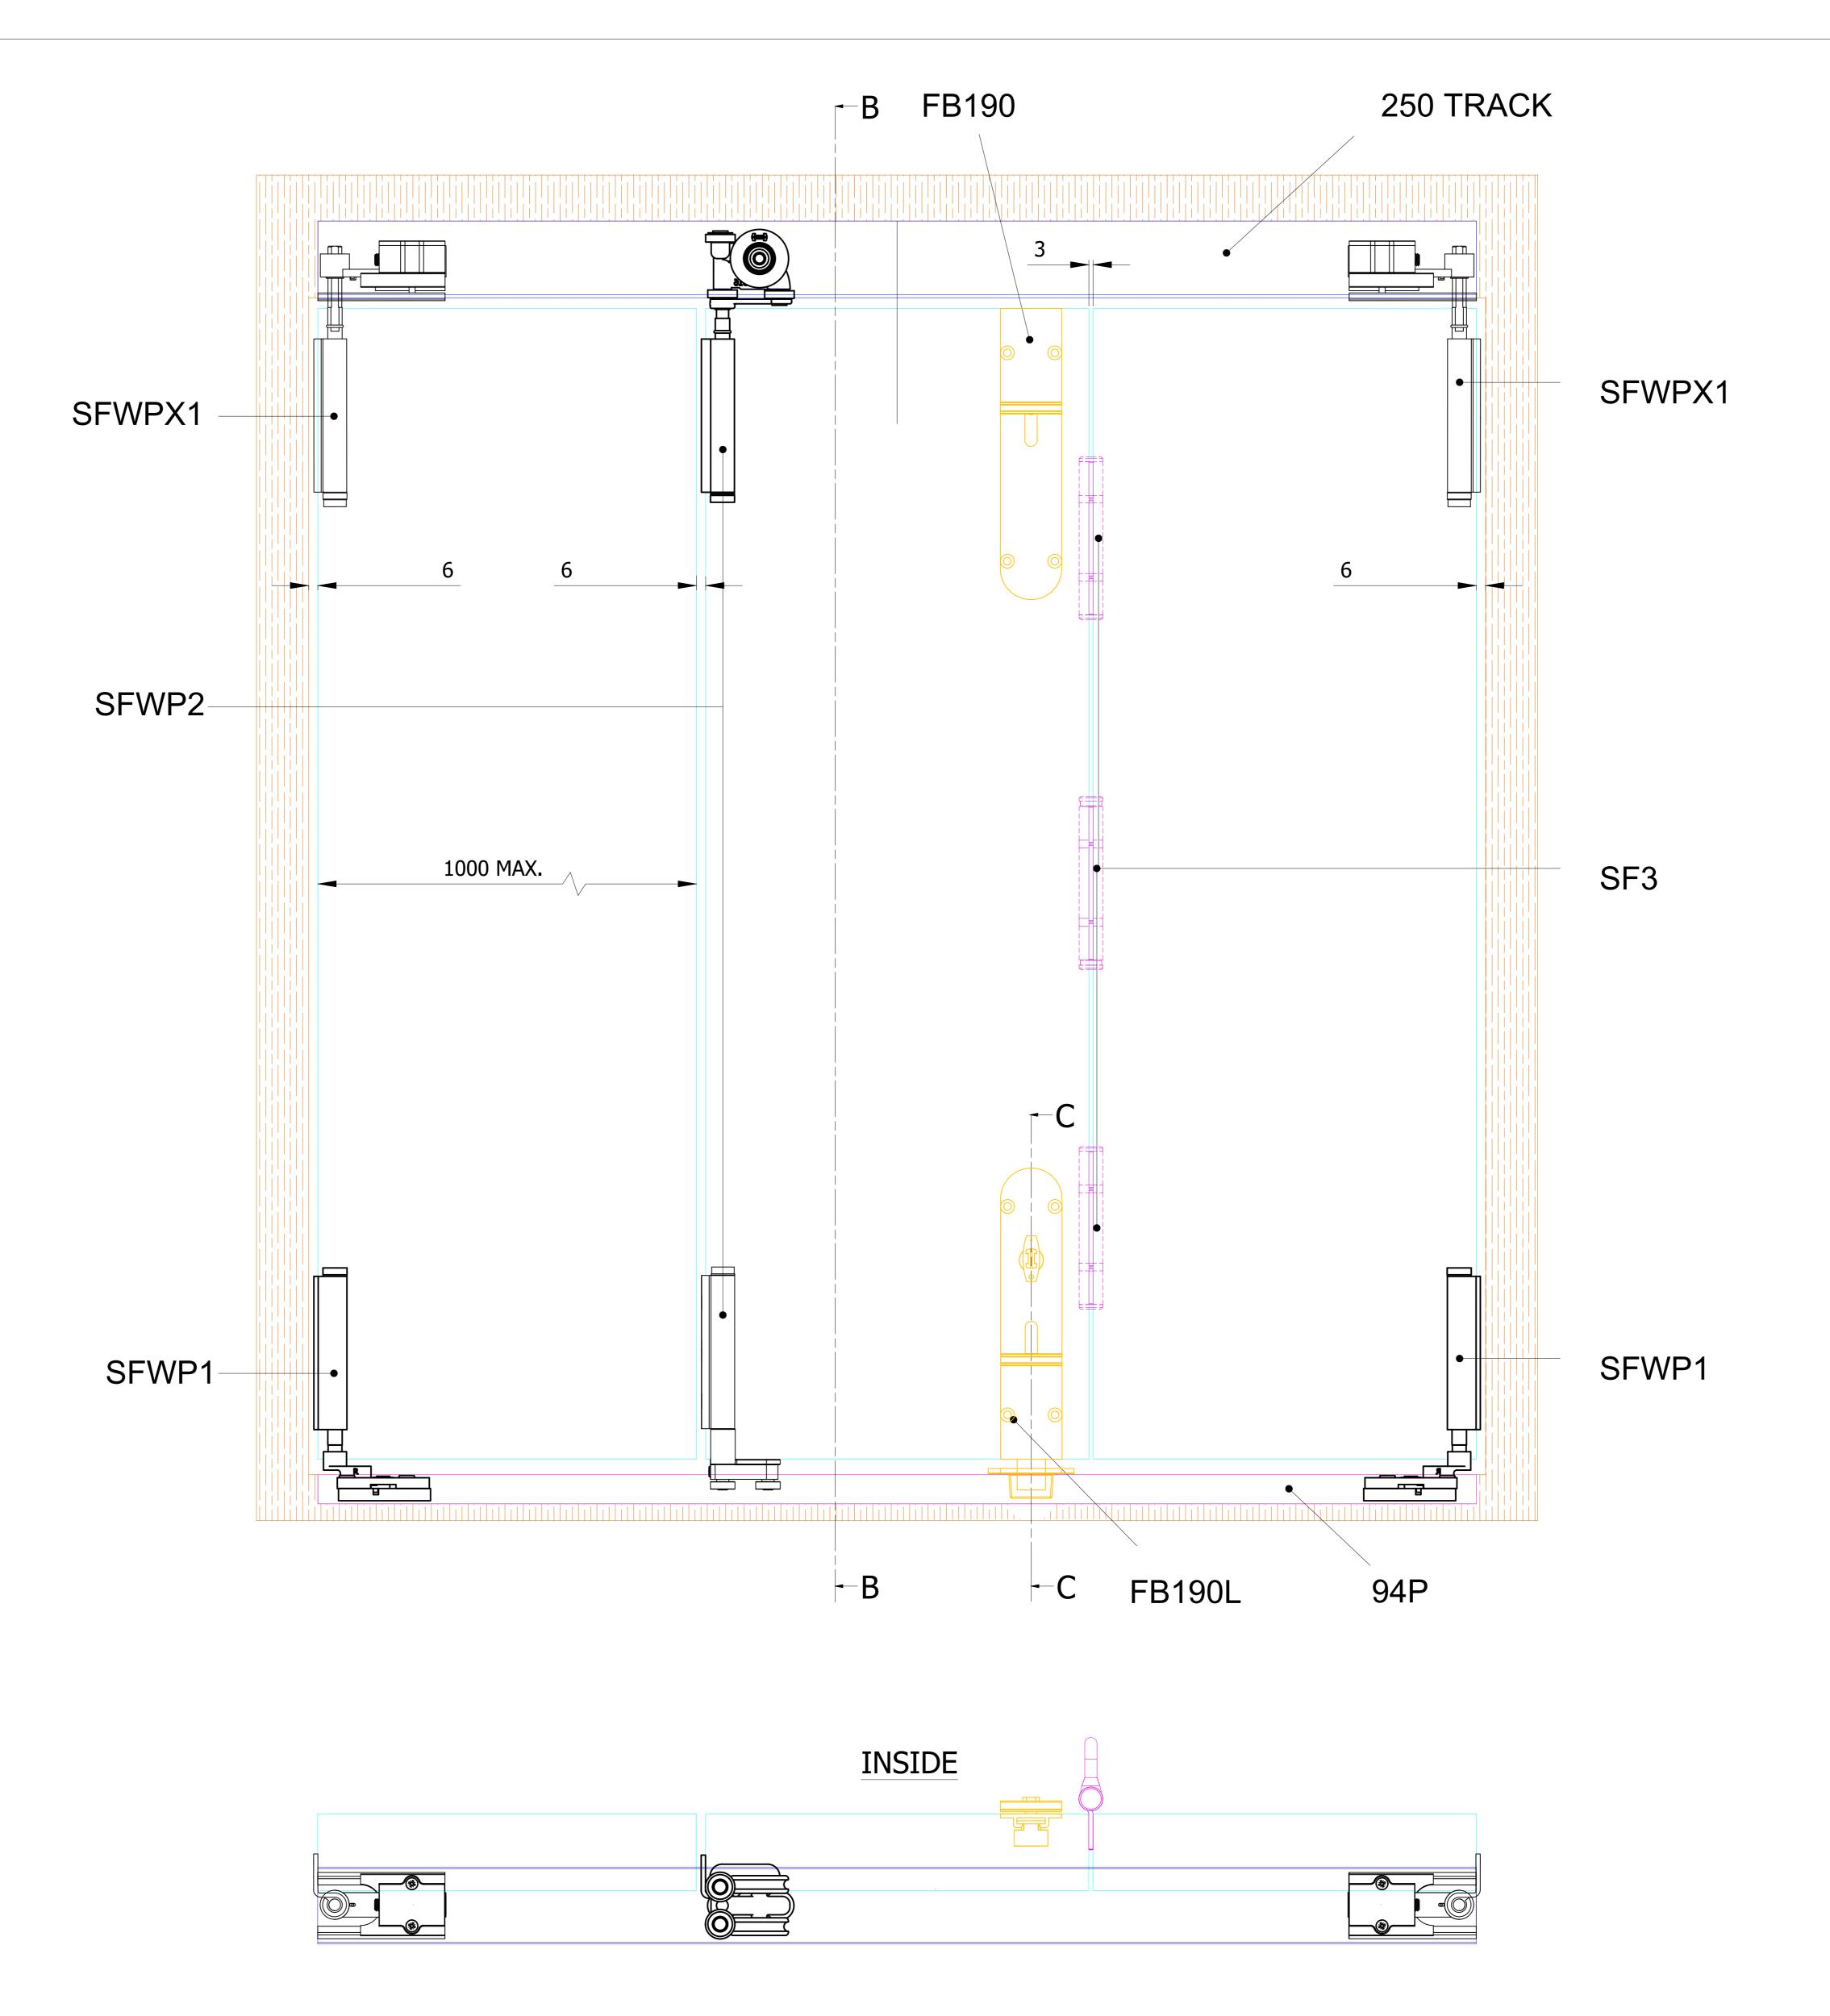

NOTES:

1. DRAWING IS FOR REFERENCE AND SUBJECT TO CHANGE WITHOUT NOTICE. 2. APPLICATION IS FOR EXTERNAL TIMBER FOLDING DOORS WEIGHT MAX 100Kg. 3. SQUARE EDGE DOORS ARE SHOWN, SYSTEM CAN BE USED ON REBATED DOORS - REBATE SHOULD BE OPPOSITE SIDE TO HARDWARE - SEE VIEW E.

4. REFER TO FITTING INSTRUCTIONS FOR ROUTING DETAILS REQUIRED 5. 190mm FLUSHBOLTS SHOWN ALTERNATIVE SIZES ARE AVAILABLE - 450 AND 600mm. 6. FOR DOORS BETWEEN 35-47mm THICK AT ALTERNATIVE TO THE SECUREFOLD FLUSHBOLT IS REQUIRED.

7. ALL DIMENSIONS ARE IN MILLIMETERS.

OUTSIDE

| Description: SECUREFOLD PR |          |
|----------------------------|----------|
| OUTWARD OPENING            |          |
| PCH-code:                  | SFWPX O/ |
| CAD-scale:                 |          |
| Drawing-size:              | A0       |
| Revision:                  | A        |