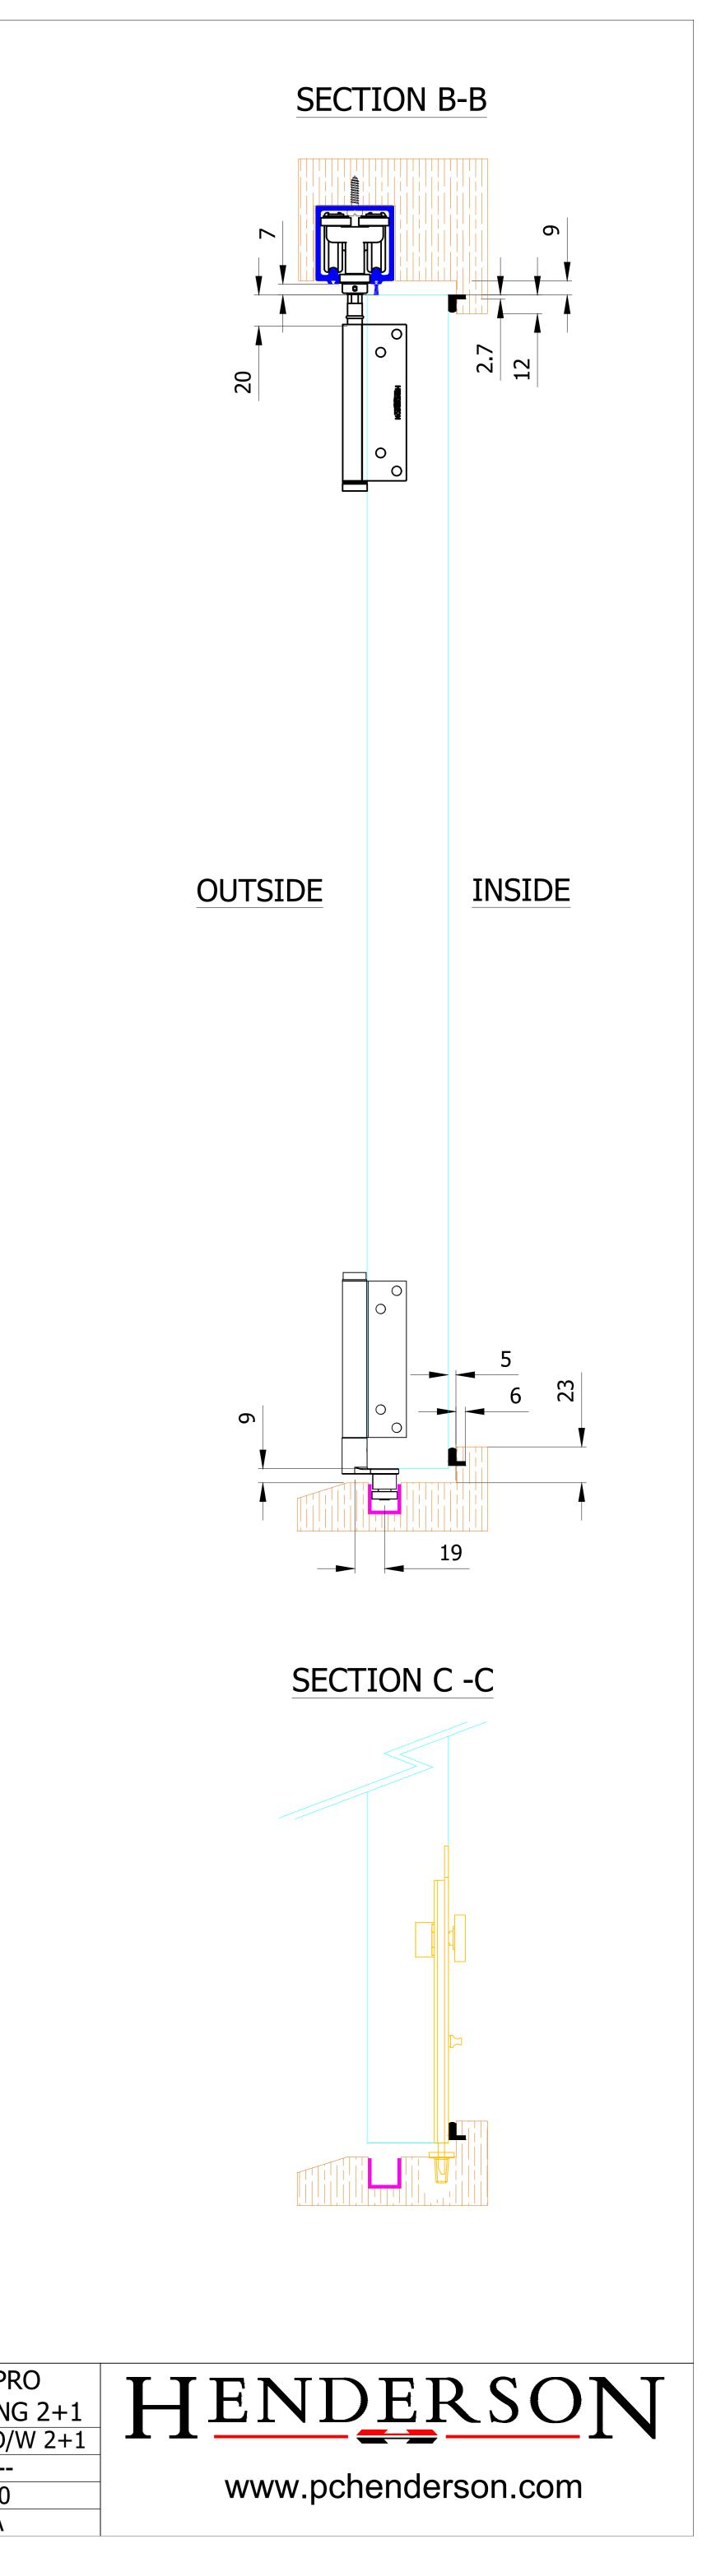

NOTES:

1. DRAWING IS FOR REFERENCE AND SUBJECT TO CHANGE WITHOUT NOTICE. 2. APPLICATION IS FOR EXTERNAL TIMBER FOLDING DOORS WEIGHT MAX 100Kg. 3. SQUARE EDGE DOORS ARE SHOWN, SYSTEM CAN BE USED ON REBATED DOORS - REBATE SHOULD BE OPPOSITE SIDE TO HARDWARE - SEE VIEW E.

4. REFER TO FITTING INSTRUCTIONS FOR ROUTING DETAILS REQUIRED 5. 190mm FLUSHBOLTS SHOWN ALTERNATIVE SIZES ARE AVAILABLE - 450 AND 600mm. 6. FOR DOORS BETWEEN 35-47mm THICK AT ALTERNATIVE TO THE SECUREFOLD FLUSHBOLT IS REQUIRED.

7. ALL DIMENSIONS ARE IN MILLIMETERS.

OUTSIDE

| Description: SECUREFOLD PR |          |
|----------------------------|----------|
| OUTWARD OPENING            |          |
| PCH-code:                  | SFWPX O/ |
| CAD-scale:                 |          |
| Drawing-size:              | A0       |
| Revision:                  | A        |